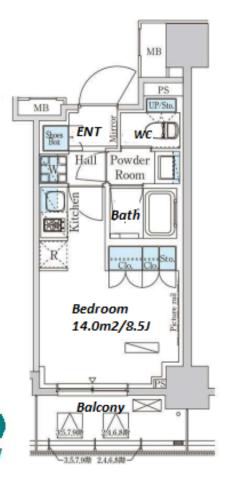

| Lease Conditions      |                                                                                                                                                                                                                                                         |                          |     |
|-----------------------|---------------------------------------------------------------------------------------------------------------------------------------------------------------------------------------------------------------------------------------------------------|--------------------------|-----|
| LAYOUT                | Studio                                                                                                                                                                                                                                                  |                          |     |
| SIZE                  | 25.02 m <sup>2</sup> /269.31 ft <sup>2</sup>                                                                                                                                                                                                            |                          |     |
| RENT                  | JPY 130,000 / month                                                                                                                                                                                                                                     |                          |     |
| <b>Management Fee</b> | JPY10,000/month                                                                                                                                                                                                                                         |                          |     |
| Deposit               | 2 months                                                                                                                                                                                                                                                | Key Money                | -   |
| Lease Term            | Standard lease for 24 months                                                                                                                                                                                                                            |                          |     |
| Available             | Early, Oct, 2024                                                                                                                                                                                                                                        |                          |     |
| Renewal Fee           | 1 month                                                                                                                                                                                                                                                 |                          |     |
| Agent Fee             | 1 month + tax                                                                                                                                                                                                                                           |                          |     |
| Other Info            | Key Replacement Fee : JPY15,000 Tax not included / Guarantor Company : TBC / No Key Money / Auto lock / Air-Con / Separated Toilet / Balcony / Penalty Fee for Early Cancellation / Musical Instrument Negotiable / CS/CATV / Flooring / Bathroom dryer |                          |     |
| Building Information  |                                                                                                                                                                                                                                                         |                          |     |
| Completion            | Feb, 2019                                                                                                                                                                                                                                               | Earthquake<br>Resistance | New |
| Structure             | RC, 10 floors above                                                                                                                                                                                                                                     |                          |     |
| Car Parking           | -                                                                                                                                                                                                                                                       |                          |     |
| Bicycle Parking       | for 1 space ( Included )                                                                                                                                                                                                                                |                          |     |
| Music                 |                                                                                                                                                                                                                                                         |                          |     |