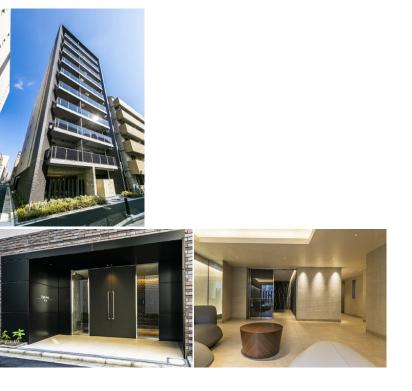

## Modern Mid-rise Apt. in Tsukiji

3-8-1, Irifune, Chuo-Ku, Tokyo

inquiry@houserep-tokyo.com

+81 (0)3 6427 5860

 $\label{eq:Transaction} Type: Intermediate \\ Agent Fee: 1 month + tax$ 

Website: www.houserep-tokyo.com

| Lease Conditions      |                                                                                                                                                                                                                                                         |                          |     |
|-----------------------|---------------------------------------------------------------------------------------------------------------------------------------------------------------------------------------------------------------------------------------------------------|--------------------------|-----|
| LAYOUT                | Studio                                                                                                                                                                                                                                                  |                          |     |
| SIZE                  | 25.02 m <sup>2</sup> /269.31 ft <sup>2</sup>                                                                                                                                                                                                            |                          |     |
| RENT                  | JPY 130,000 / month                                                                                                                                                                                                                                     |                          |     |
| <b>Management Fee</b> | JPY10,000/month                                                                                                                                                                                                                                         |                          |     |
| Deposit               | 2 months                                                                                                                                                                                                                                                | Key Money                | -   |
| Lease Term            | Standard lease for 24 months                                                                                                                                                                                                                            |                          |     |
| Available             | Early, Oct, 2024                                                                                                                                                                                                                                        |                          |     |
| Renewal Fee           | 1 month                                                                                                                                                                                                                                                 |                          |     |
| Agent Fee             | 1 month + tax                                                                                                                                                                                                                                           |                          |     |
| Other Info            | Key Replacement Fee : JPY15,000 Tax not included / Guarantor Company : TBC / No Key Money / Auto lock / Air-Con / Separated Toilet / Balcony / Penalty Fee for Early Cancellation / Musical Instrument Negotiable / CS/CATV / Flooring / Bathroom dryer |                          |     |
| Building Information  |                                                                                                                                                                                                                                                         |                          |     |
| Completion            | Feb, 2019                                                                                                                                                                                                                                               | Earthquake<br>Resistance | New |
| Structure             | RC, 10 floors above                                                                                                                                                                                                                                     |                          |     |
| Car Parking           | -                                                                                                                                                                                                                                                       |                          |     |
| Bicycle Parking       | for 1 space ( Included )                                                                                                                                                                                                                                |                          |     |
| Music                 |                                                                                                                                                                                                                                                         |                          |     |