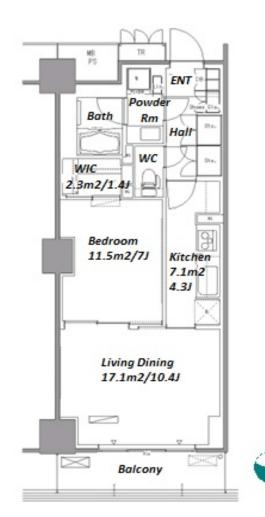

Website: www.houserep-tokyo.com

| Lease Conditions     |                                                                                                                                                                                                                                                            |                          |         |
|----------------------|------------------------------------------------------------------------------------------------------------------------------------------------------------------------------------------------------------------------------------------------------------|--------------------------|---------|
| LAYOUT               | 1 BR                                                                                                                                                                                                                                                       |                          |         |
| SIZE                 | 53.13 m <sup>2</sup> /571.88 ft <sup>2</sup>                                                                                                                                                                                                               |                          |         |
| RENT                 | JPY 233,000 / month                                                                                                                                                                                                                                        |                          |         |
| Management Fee       | JPY6,000/month                                                                                                                                                                                                                                             |                          |         |
| Deposit              | 2 months                                                                                                                                                                                                                                                   | Key Money                | 1 month |
| Lease Term           | Standard lease for 24 months                                                                                                                                                                                                                               |                          |         |
| Available            | End, Sep, 2024                                                                                                                                                                                                                                             |                          |         |
| Renewal Fee          | 1 month                                                                                                                                                                                                                                                    |                          |         |
| Agent Fee            | 1 month + tax                                                                                                                                                                                                                                              |                          |         |
| Other Info           | Key Replacement Fee : JPY15,000 Tax not included / Guarantor Company : TBC / Auto lock / Air-Con / Separated Toilet / Balcony / Penalty Fee for Early Cancellation / Musical Instrument Negotiable / CS/CATV / Flooring / IH Stoves / Bathroom dryer / WIC |                          |         |
| Building Information |                                                                                                                                                                                                                                                            |                          |         |
| Completion           | Mar, 2008                                                                                                                                                                                                                                                  | Earthquake<br>Resistance | New     |
| Structure            | RC, 20 floors above                                                                                                                                                                                                                                        |                          |         |
| Car Parking          | extra charge                                                                                                                                                                                                                                               |                          |         |
| Bicycle Parking      | JPY200 ~ 300 + tax / month                                                                                                                                                                                                                                 |                          |         |
| Music<br>Instrument  | Negotiable                                                                                                                                                                                                                                                 | Pet                      | Allowed |
| <b>Facilities</b>    | Motorcycle Parking (TBC) / Gym (( Included )) /                                                                                                                                                                                                            |                          |         |