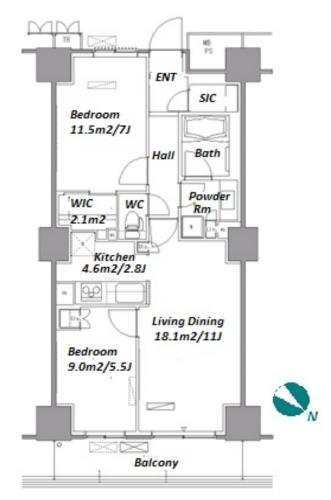

Transaction Type: Intermediate Agent Fee: 1 month + tax

Website: www.houserep-tokyo.com

| Lease Conditions       |                                                                                                                                                                                                                                                                           |                          |         |
|------------------------|---------------------------------------------------------------------------------------------------------------------------------------------------------------------------------------------------------------------------------------------------------------------------|--------------------------|---------|
| LAYOUT                 | 2 BR                                                                                                                                                                                                                                                                      |                          |         |
| SIZE                   | 61.71 m <sup>2</sup> /664.24 ft <sup>2</sup>                                                                                                                                                                                                                              |                          |         |
| RENT                   | JPY 248,000 / month                                                                                                                                                                                                                                                       |                          |         |
| <b>Management Fee</b>  | JPY7,000/month                                                                                                                                                                                                                                                            |                          |         |
| Deposit                | 2 months                                                                                                                                                                                                                                                                  | Key Money                | -       |
| Lease Term             | Standard lease for 24 months                                                                                                                                                                                                                                              |                          |         |
| Available              | Now                                                                                                                                                                                                                                                                       |                          |         |
| Renewal Fee            | 1 month                                                                                                                                                                                                                                                                   |                          |         |
| Agent Fee              | 1 month + tax                                                                                                                                                                                                                                                             |                          |         |
| Other Info             | Key Replacement Fee : JPY15,000 Tax not included / Guarantor Company : TBC / No Key Money / Auto lock / Air-Con / Separated Toilet / Balcony / Penalty Fee for Early Cancellation / Musical Instrument Negotiable / CS/CATV / Flooring / IH Stoves / Bathroom dryer / WIC |                          |         |
| Building Information   |                                                                                                                                                                                                                                                                           |                          |         |
| Completion             | Mar, 2008                                                                                                                                                                                                                                                                 | Earthquake<br>Resistance | New     |
| Structure              | RC, 20 floors above                                                                                                                                                                                                                                                       |                          |         |
| Car Parking            | extra charge                                                                                                                                                                                                                                                              |                          |         |
| <b>Bicycle Parking</b> | JPY200 ~ 300 + tax / month                                                                                                                                                                                                                                                |                          |         |
| Music<br>Instrument    | Negotiable                                                                                                                                                                                                                                                                | Pet                      | Allowed |