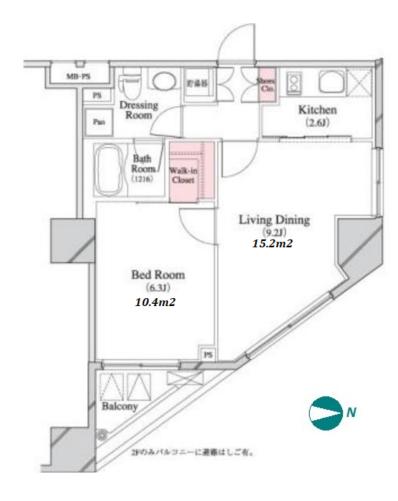

 $\label{eq:Transaction} Type: Intermediate \\ Agent Fee: 1 month + tax$ 

Website: www.houserep-tokyo.com

| Lease Conditions      |                                                                                                                                                                                                                                                                         |  |  |  |
|-----------------------|-------------------------------------------------------------------------------------------------------------------------------------------------------------------------------------------------------------------------------------------------------------------------|--|--|--|
| LAYOUT                | 1 BR                                                                                                                                                                                                                                                                    |  |  |  |
| SIZE                  | 41.67 m <sup>2</sup> /448.53 ft <sup>2</sup>                                                                                                                                                                                                                            |  |  |  |
| RENT                  | JPY 182,000 / month                                                                                                                                                                                                                                                     |  |  |  |
| <b>Management Fee</b> | JPY10,000/month                                                                                                                                                                                                                                                         |  |  |  |
| Deposit               | 2 months Key Money -                                                                                                                                                                                                                                                    |  |  |  |
| Lease Term            | Standard lease for 24 months                                                                                                                                                                                                                                            |  |  |  |
| Available             | Mid, Sep, 2024                                                                                                                                                                                                                                                          |  |  |  |
| Renewal Fee           | 1 month                                                                                                                                                                                                                                                                 |  |  |  |
| Agent Fee             | 1 month + tax                                                                                                                                                                                                                                                           |  |  |  |
| Other Info            | Key Replacement Fee: JPY15,000 Tax not included / Guarantor Company: TBC / No Key Money / Auto lock / Air-Con / Separated Toilet / Balcony / Penalty Fee for Early Cancellation / Musical Instrument Negotiable / CS/CATV / Flooring / IH Stoves / Bathroom dryer / WIC |  |  |  |