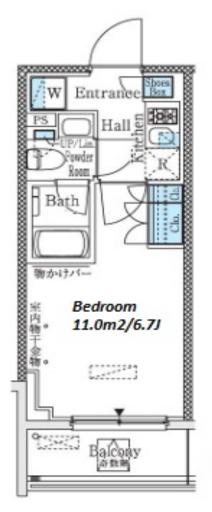

#301, 1-4-15, Hiroo, Shibuya-ku, Tokyo 150-0012, Japan +81 (0)3 6427 5860 inquiry@houserep-tokyo.com

Transaction Type: Intermediate Agent Fee: 1 month + tax

Website: www.houserep-tokyo.com

| Lease Conditions     |                                                                                                                                                                                                                                    |                          |         |  |
|----------------------|------------------------------------------------------------------------------------------------------------------------------------------------------------------------------------------------------------------------------------|--------------------------|---------|--|
| LAYOUT               | Studio                                                                                                                                                                                                                             |                          |         |  |
| SIZE                 | 20.01 m <sup>2</sup> /215.38 ft <sup>2</sup>                                                                                                                                                                                       |                          |         |  |
| RENT                 | JPY 108,000 / month                                                                                                                                                                                                                |                          |         |  |
| Management Fee       | JPY10,000/month                                                                                                                                                                                                                    |                          |         |  |
| Deposit              | 2 months                                                                                                                                                                                                                           | Key Money                | 1 month |  |
| Lease Term           | Standard lease for 24 months                                                                                                                                                                                                       |                          |         |  |
| Available            | End, Sep, 2024                                                                                                                                                                                                                     |                          |         |  |
| Renewal Fee          | 1 month                                                                                                                                                                                                                            |                          |         |  |
| Agent Fee            | 1 month + tax                                                                                                                                                                                                                      |                          |         |  |
| Other Info           | Key Replacement Fee : JPY15,000 Tax not included / Guarantor Company : TBC / Auto lock / Air-Con / Separated Toilet / Balcony / Internet (Extra Charge) / Penalty Fee for Early Cancellation / CS/CATV / Flooring / Bathroom dryer |                          |         |  |
| Building Information |                                                                                                                                                                                                                                    |                          |         |  |
| Completion           | Jan, 2018                                                                                                                                                                                                                          | Earthquake<br>Resistance | New     |  |