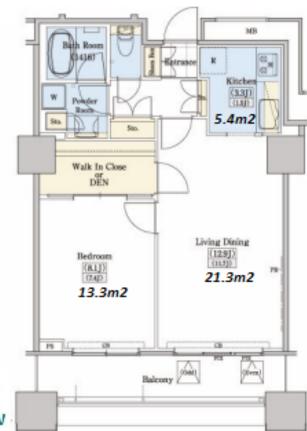

\*The actual Layout & Size may differ slightly from this floor plans & pictures

HOUSEREP TOKYO INC. ハウスレップ トーキョー 株式会社

#301, 1-4-15, Hiroo, Shibuya-ku, Tokyo 150-0012, Japan +81 (0)3 6427 5860 inquiry@houserep-tokyo.com

## Lease Conditions 1 BR LAYOUT 57.24 m<sup>2</sup>/616.12 ft<sup>2</sup> SIZE JPY 225,000 / month RENT JPY15,000/month Management Fee **Deposit** 2 months **Key Money** 1 month **Lease Term** Fixed term lease for 36 months Available End, Oct, 2024 Renewal Fee **Agent Fee** 1 month + taxKey Replacement Fee : JPY20,000 Tax not included / Guarantor Company: TBC / Auto lock / Air-Con / Separated Toilet / Balcony / Internet (Extra Charge) / Other Info Penalty Fee for Early Cancellation / Musical Instrument Negotiable / CS/CATV / Flooring / Bathroom dryer / WIC **Building Information** Earthquake Completion May, 2009 New Resistance RC, 22 floors above Structure $JPY25,000 \sim 39,000 + tax / month$ **Car Parking** Bicycle Parking