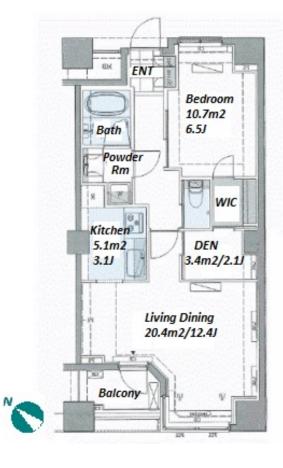

Transaction Type: Intermediate Agent Fee: 1 month + tax

Website: www.houserep-tokyo.com

| Lease Conditions     |                                                                                                                                                                                                                                                                        |           |         |  |
|----------------------|------------------------------------------------------------------------------------------------------------------------------------------------------------------------------------------------------------------------------------------------------------------------|-----------|---------|--|
| LAYOUT               | 1 BR+Den                                                                                                                                                                                                                                                               |           |         |  |
| SIZE                 | 54.62 m <sup>2</sup> /587.92 ft <sup>2</sup>                                                                                                                                                                                                                           |           |         |  |
| RENT                 | JPY 210,000 / month                                                                                                                                                                                                                                                    |           |         |  |
| Management Fee       | JPY15,000/month                                                                                                                                                                                                                                                        |           |         |  |
| Deposit              | 2 months                                                                                                                                                                                                                                                               | Key Money | 1 month |  |
| Lease Term           | Fixed term lease for 36 months                                                                                                                                                                                                                                         |           |         |  |
| Available            | End, Oct, 2024                                                                                                                                                                                                                                                         |           |         |  |
| Renewal Fee          | -                                                                                                                                                                                                                                                                      |           |         |  |
| Agent Fee            | 1 month + tax                                                                                                                                                                                                                                                          |           |         |  |
| Other Info           | Key Replacement Fee: JPY20,000 Tax not included /<br>Guarantor Company: TBC / Air-Con / Separated Toilet /<br>Balcony / Internet (Extra Charge) / Penalty Fee for Early<br>Cancellation / Musical Instrument Negotiable /<br>CS/CATV / Flooring / Bathroom dryer / WIC |           |         |  |
| Building Information |                                                                                                                                                                                                                                                                        |           |         |  |