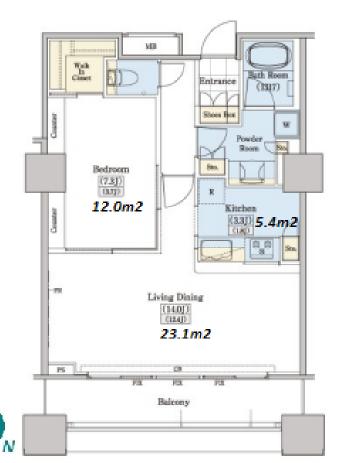

## 1 BR LAYOUT 57.3 m<sup>2</sup>/616.77 ft<sup>2</sup> SIZE JPY 217,000 / month **RENT** Management Fee JPY15,000/month **Deposit** 2 months **Key Money** 1 month **Lease Term** Fixed term lease for 36 months Available Early, Oct, 2024 Renewal Fee **Agent Fee** 1 month + taxKey Replacement Fee: JPY20,000 Tax not included / Guarantor Company: TBC / Auto lock / Air-Con / Separated Toilet / Balcony / Internet (Extra Charge) / Other Info Penalty Fee for Early Cancellation / Musical Instrument Negotiable / CS/CATV / Flooring / Bathroom dryer / WIC **Building Information Earthquake** Completion May, 2009 New Resistance RC, 22 floors above Structure **Car Parking** $JPY25,000 \sim 39,000 + tax / month$ Bicycle Parking Music Negotiable Pet Allowed Instrument Front desk / Delivery box / Elevator / Security / 24h **Facilities**