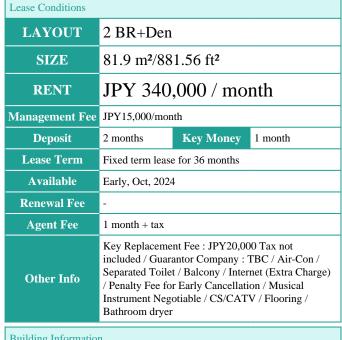

Transaction Type: Intermediate Agent Fee: 1 month + tax

Website: www.houserep-tokyo.com

## Remarks

**Facilities** 

Fixed term lease: Re contract fee: 1 month / Internet fee: JPY.1,500+tax/month / Parking: 1 month deposit / Pet:additional deposit (1 month)/Pet: a small dog or a cat

Garbage Drop-off / High-rise