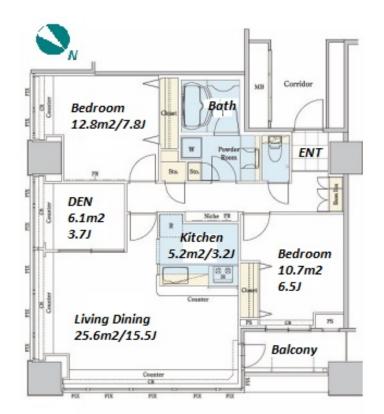

Front desk / Delivery box / Elevator / Security / 24h

\*The actual Layout & Size may differ slightly from this floor plans & pictures

HOUSEREP TOKYO INC. ハウスレップ トーキョー 株式会社

> #301, 1-4-15, Hiroo, Shibuya-ku, Tokyo 150-0012, Japan +81 (0)3 6427 5860 inquiry@houserep-tokyo.com