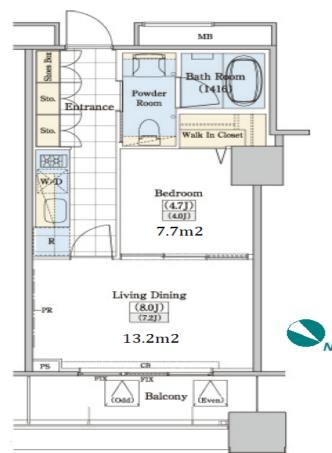

**TYPE** 

Apt.

Access

Ootsuka Station on JR Yamanote Line (9 min) Nishisugamo Station on Mita Line (12 min)

Address 1-37-22, Kamiikebukuro, Toshima-Ku, Tokyo

| Lease Conditions       |                                                                                                                                                                                                                                                                        |                          |         |
|------------------------|------------------------------------------------------------------------------------------------------------------------------------------------------------------------------------------------------------------------------------------------------------------------|--------------------------|---------|
| LAYOUT                 | 1 BR                                                                                                                                                                                                                                                                   |                          |         |
| SIZE                   | 37.56 m <sup>2</sup> /404.29 ft <sup>2</sup>                                                                                                                                                                                                                           |                          |         |
| RENT                   | JPY 155,000 / month                                                                                                                                                                                                                                                    |                          |         |
| <b>Management Fee</b>  | JPY10,000/month                                                                                                                                                                                                                                                        |                          |         |
| Deposit                | 2 months                                                                                                                                                                                                                                                               | Key Money                | 1 month |
| Lease Term             | Fixed term lease for 36 months                                                                                                                                                                                                                                         |                          |         |
| Available              | Now                                                                                                                                                                                                                                                                    |                          |         |
| Renewal Fee            | -                                                                                                                                                                                                                                                                      |                          |         |
| Agent Fee              | 1 month + tax                                                                                                                                                                                                                                                          |                          |         |
| Other Info             | Key Replacement Fee: JPY20,000 Tax not included / Guarantor Company: TBC / Auto lock / Air-Con / Separated Toilet / Balcony / Internet (Extra Charge) / Penalty Fee for Early Cancellation / Musical Instrument Negotiable / CS/CATV / Flooring / Bathroom dryer / WIC |                          |         |
| Building Information   |                                                                                                                                                                                                                                                                        |                          |         |
| Completion             | May, 2009                                                                                                                                                                                                                                                              | Earthquake<br>Resistance | New     |
| Structure              | RC, 22 floors above                                                                                                                                                                                                                                                    |                          |         |
| Car Parking            | JPY25,000 ~ 39,000 + tax / month                                                                                                                                                                                                                                       |                          |         |
| <b>Bicycle Parking</b> | N/A                                                                                                                                                                                                                                                                    |                          |         |
| Music<br>Instrument    | Negotiable                                                                                                                                                                                                                                                             | Pet                      | Allowed |

\*The actual Layout & Size may differ slightly from this floor plans & pictures