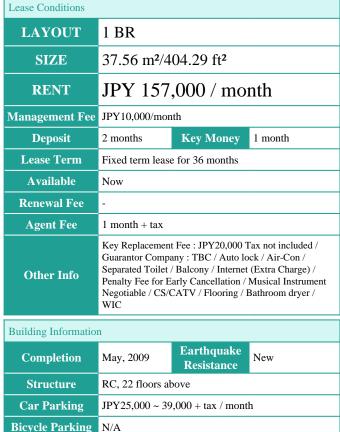

HOUSEREP TOKYO INC. ハウスレップトーキョー株式会社

#301, 1-4-15, Hiroo, Shibuya-ku, Tokyo 150-0012, Japan +81 (0)3 6427 5860 inquiry@houserep-tokyo.com

Transaction Type: Intermediate Agent Fee: 1 month + tax

Website: www.houserep-tokyo.com

## Remarks

Music

Instrument

**Facilities** 

Internet fee: JPY.1,500+tax/month / Parking: 1 month for deposit / Pet:additional deposit (1 month) / Pet: a small dog or a cat

Garbage Drop-off / High-rise

Negotiable

Pet

Front desk / Delivery box / Elevator / Security / 24h

Allowed