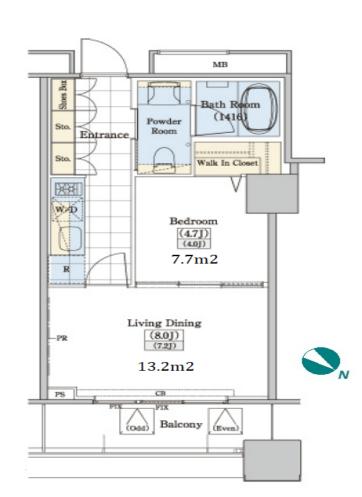

IKEBUKURO(TOWER)

**Property** 

Name

Address

1-37-22, Kamiikebukuro, Toshima-Ku, Tokyo

**RESIDIA TOWER KAMI-**

Ootsuka Station on JR Yamanote Line (9 min) Nishisugamo Station on Mita Line (12 min)

\*The actual Layout & Size may differ slightly from this floor plans & pictures