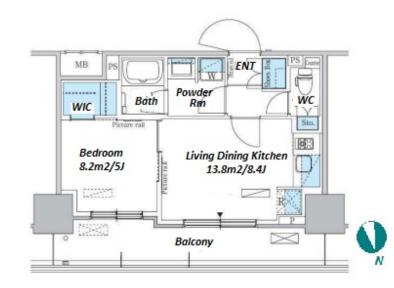

\*The actual Layout & Size may differ slightly from this floor plans & pictures

HouseRep Tokyo Inc. ハウスレップトーキョー株式会社

#301, 1-4-15, Hiroo, Shibuya-ku, Tokyo 150-0012, Japan +81 (0)3 6427 5860 inquiry@houserep-tokyo.com