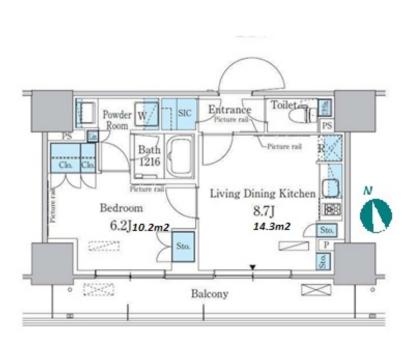

## Mid-rise Apt. in Toyocho, Koto

| Lease Conditions |                                                                                                                                                                                                                                                      |           |         |  |  |  |
|------------------|------------------------------------------------------------------------------------------------------------------------------------------------------------------------------------------------------------------------------------------------------|-----------|---------|--|--|--|
| LAYOUT           | 1 BR                                                                                                                                                                                                                                                 |           |         |  |  |  |
| SIZE             | 39.69 m <sup>2</sup> /427.21 ft <sup>2</sup>                                                                                                                                                                                                         |           |         |  |  |  |
| RENT             | JPY 143,000 / month                                                                                                                                                                                                                                  |           |         |  |  |  |
| Management Fee   | JPY12,000/month                                                                                                                                                                                                                                      |           |         |  |  |  |
| Deposit          | 2 months                                                                                                                                                                                                                                             | Key Money | 1 month |  |  |  |
| Lease Term       | Standard lease for 24 months                                                                                                                                                                                                                         |           |         |  |  |  |
| Available        | End, Sep, 2024                                                                                                                                                                                                                                       |           |         |  |  |  |
| Renewal Fee      | 1 month                                                                                                                                                                                                                                              |           |         |  |  |  |
| Agent Fee        | 1 month + tax                                                                                                                                                                                                                                        |           |         |  |  |  |
| Other Info       | Key Replacement Fee : JPY15,000 Tax not<br>included / Guarantor Company : TBC / Auto lock /<br>Air-Con / Separated Toilet / Balcony / Penalty Fee<br>for Early Cancellation / Musical Instrument<br>Negotiable / CS/CATV / Flooring / Bathroom dryer |           |         |  |  |  |