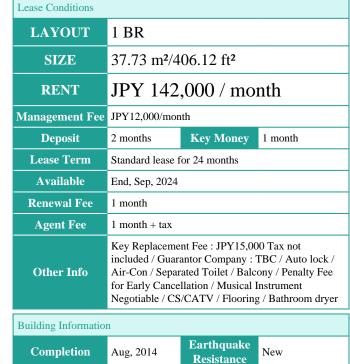

FOR RENT Property ID No.:156553 HOUSEREP TOKYO INC. Website: www.houserep-tokyo.com

Unit No. PARK AXIS TOYOCHO SHINSUI **KOEN** 1205 Apt.

**TYPE** 

Access

Minamisunamachi Station on Tozai Line (11 min)

Address 2-34-4, Minamisuna, Koto-Ku, Tokyo

## **Structure** RC, 14 floors above **Car Parking** extra charge **Bicycle Parking** for 1 space (Included) Music Negotiable Pet Allowed Instrument Motorcycle Parking (TBC) / Trunk Room **Facilities** (JPY5,000/month) / Near Large Parks / Delivery box / Elevator

## Remarks

Renters Insuarance: Required / Bicycle parking: Registration fee: JPY.2,000+tax / Pet:additional deposit (1 month) / Pet: a small dog or a