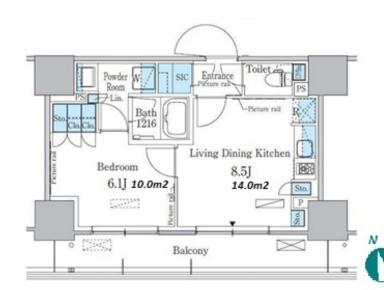

\*The actual Layout & Size may differ slightly from this floor plans & pictures

#301, 1-4-15, Hiroo, Shibuya-ku, Tokyo 150-0012, Japan +81 (0)3 6427 5860 inquiry@houserep-tokyo.com

Transaction Type: Intermediate Agent Fee: 1 month + tax