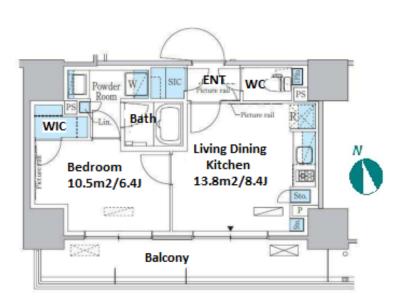

## Mid-rise Apt. in Toyocho, Koto

| Lease Conditions |                                                                                                                                                                                                                                                                           |           |   |  |  |  |
|------------------|---------------------------------------------------------------------------------------------------------------------------------------------------------------------------------------------------------------------------------------------------------------------------|-----------|---|--|--|--|
| LAYOUT           | 1 BR                                                                                                                                                                                                                                                                      |           |   |  |  |  |
| SIZE             | 38.75 m²/417.1 ft²                                                                                                                                                                                                                                                        |           |   |  |  |  |
| RENT             | JPY 139,000 / month                                                                                                                                                                                                                                                       |           |   |  |  |  |
| Management Fee   | JPY12,000/month                                                                                                                                                                                                                                                           |           |   |  |  |  |
| Deposit          | 2 months                                                                                                                                                                                                                                                                  | Key Money | - |  |  |  |
| Lease Term       | Standard lease for 24 months                                                                                                                                                                                                                                              |           |   |  |  |  |
| Available        | Now                                                                                                                                                                                                                                                                       |           |   |  |  |  |
| Renewal Fee      | 1 month                                                                                                                                                                                                                                                                   |           |   |  |  |  |
| Agent Fee        | 1 month + tax                                                                                                                                                                                                                                                             |           |   |  |  |  |
| Other Info       | Key Replacement Fee : JPY15,000 Tax not included /<br>Guarantor Company : TBC / No Key Money / Auto lock<br>/ Air-Con / Separated Toilet / Balcony / Penalty Fee for<br>Early Cancellation / Musical Instrument Negotiable /<br>CS/CATV / Flooring / Bathroom dryer / WIC |           |   |  |  |  |
|                  |                                                                                                                                                                                                                                                                           |           |   |  |  |  |