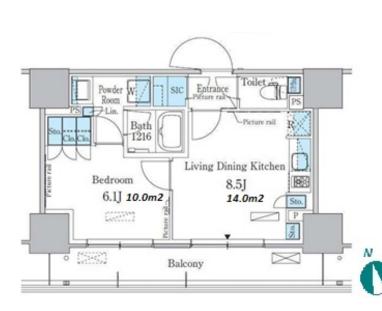

## Mid-rise Apt. in Toyocho, Koto

| Lease Conditions |                                                                                                                                                                                                                                                      |           |         |  |  |  |
|------------------|------------------------------------------------------------------------------------------------------------------------------------------------------------------------------------------------------------------------------------------------------|-----------|---------|--|--|--|
| LAYOUT           | 1 BR                                                                                                                                                                                                                                                 |           |         |  |  |  |
| SIZE             | 37.73 m <sup>2</sup> /406.12 ft <sup>2</sup>                                                                                                                                                                                                         |           |         |  |  |  |
| RENT             | JPY 137,000 / month                                                                                                                                                                                                                                  |           |         |  |  |  |
| Management Fee   | JPY12,000/month                                                                                                                                                                                                                                      |           |         |  |  |  |
| Deposit          | 2 months                                                                                                                                                                                                                                             | Key Money | 1 month |  |  |  |
| Lease Term       | Standard lease for 24 months                                                                                                                                                                                                                         |           |         |  |  |  |
| Available        | End, Sep, 2024                                                                                                                                                                                                                                       |           |         |  |  |  |
| Renewal Fee      | 1 month                                                                                                                                                                                                                                              |           |         |  |  |  |
| Agent Fee        | 1 month + tax                                                                                                                                                                                                                                        |           |         |  |  |  |
| Other Info       | Key Replacement Fee : JPY15,000 Tax not<br>included / Guarantor Company : TBC / Auto lock /<br>Air-Con / Separated Toilet / Balcony / Penalty Fee<br>for Early Cancellation / Musical Instrument<br>Negotiable / CS/CATV / Flooring / Bathroom dryer |           |         |  |  |  |