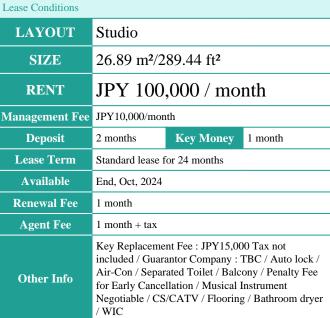

Transaction Type: Intermediate Agent Fee: 1 month + tax

Website: www.houserep-tokyo.com

## Remarks

Renters Insuarance: Required / Bicycle parking: Registration fee: JPY.2,000+tax / Pet:additional deposit (1 month) / Pet: a small dog or a