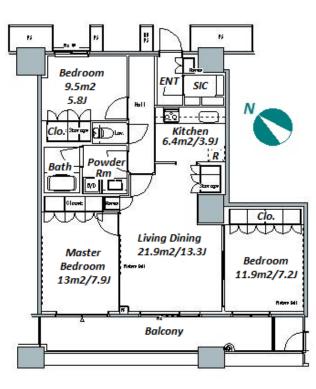

## Luxurious Tower Residence in Kachidoki, Tokyo Bay Area

\*The actual Layout & Size may differ slightly from this floor plans & pictures.

Transaction Type : Intermediate

Agent Fee : 1 month + tax

| Lease Conditions     |                                                                                                                                                       |                          |         |  |  |  |  |
|----------------------|-------------------------------------------------------------------------------------------------------------------------------------------------------|--------------------------|---------|--|--|--|--|
| LAYOUT               | 3 BR                                                                                                                                                  |                          |         |  |  |  |  |
| SIZE                 | 89.69 m²/965.41 ft²                                                                                                                                   |                          |         |  |  |  |  |
| RENT                 | JPY 404,000 / month                                                                                                                                   |                          |         |  |  |  |  |
| Management Fee       | JPY20,000/month                                                                                                                                       |                          |         |  |  |  |  |
| Deposit              | 2 months                                                                                                                                              | Key Money                | 1 month |  |  |  |  |
| Lease Term           | Standard lease for 24 months                                                                                                                          |                          |         |  |  |  |  |
| Available            | Mid, Oct, 2024                                                                                                                                        |                          |         |  |  |  |  |
| Renewal Fee          | 1 month                                                                                                                                               | th                       |         |  |  |  |  |
| Agent Fee            | 1 month + tax                                                                                                                                         |                          |         |  |  |  |  |
| Other Info           | Guarantor Company : TBC / Auto lock / Air-Con /<br>Separated Toilet / Balcony / Internet Included /<br>Musical Instrument Negotiable / Bathroom dryer |                          |         |  |  |  |  |
| Building Information |                                                                                                                                                       |                          |         |  |  |  |  |
| Completion           | Jan, 2008                                                                                                                                             | Earthquake<br>Resistance | New     |  |  |  |  |