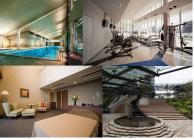

| Completion          | Jan, 2008                                                                                                                                                                                         | Resistance | New        |  |  |
|---------------------|---------------------------------------------------------------------------------------------------------------------------------------------------------------------------------------------------|------------|------------|--|--|
| Structure           | RC, 58 floors above and 2 basement floors                                                                                                                                                         |            |            |  |  |
| Car Parking         | JPY30,800 ~ 37,700 + tax / month                                                                                                                                                                  |            |            |  |  |
| Bicycle Parking     | for 2 spaces ( Included )                                                                                                                                                                         |            |            |  |  |
| Music<br>Instrument | Negotiable                                                                                                                                                                                        | Pet        | Negotiable |  |  |
| Facilities          | Motorcycle Parking (TBC) / Gym (extra charge) /<br>Within 20 min to Tokyo station by car / Near Large<br>Parks / pool / Front desk / Concierge / Janitor /<br>Delivery box / Elevator / High-rise |            |            |  |  |