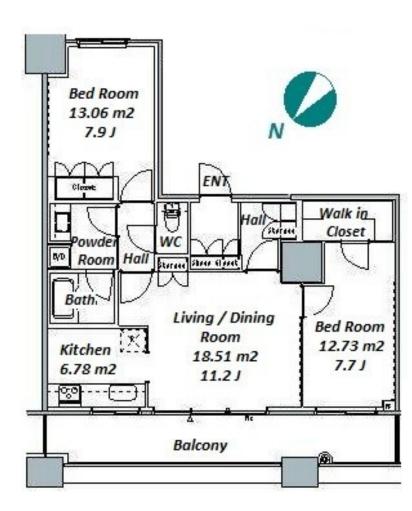

| Lease Conditions     |                                                                                                                                                               |                          |         |
|----------------------|---------------------------------------------------------------------------------------------------------------------------------------------------------------|--------------------------|---------|
| LAYOUT               | 2 BR                                                                                                                                                          |                          |         |
| SIZE                 | 72.75 m <sup>2</sup> /783.07 ft <sup>2</sup>                                                                                                                  |                          |         |
| RENT                 | JPY 273,000 / month                                                                                                                                           |                          |         |
| Management Fee       | JPY20,000/month                                                                                                                                               |                          |         |
| Deposit              | 2 months                                                                                                                                                      | Key Money                | 1 month |
| Lease Term           | Standard lease for 24 months                                                                                                                                  |                          |         |
| Available            | Mid, Sep, 2024                                                                                                                                                |                          |         |
| Renewal Fee          | 1 month                                                                                                                                                       |                          |         |
| Agent Fee            | 1 month + tax                                                                                                                                                 |                          |         |
| Other Info           | Guarantor Company: TBC / Auto lock / Air-Con /<br>Separated Toilet / Balcony / Internet Included /<br>Musical Instrument Negotiable / Bathroom dryer /<br>WIC |                          |         |
| Building Information |                                                                                                                                                               |                          |         |
| Completion           | Jan, 2008                                                                                                                                                     | Earthquake<br>Resistance | New     |
| Structure            | RC, 58 floors above and 2 basement floors                                                                                                                     |                          |         |
| Car Parking          | JPY30,800 ~ 37,700 + tax / month                                                                                                                              |                          |         |