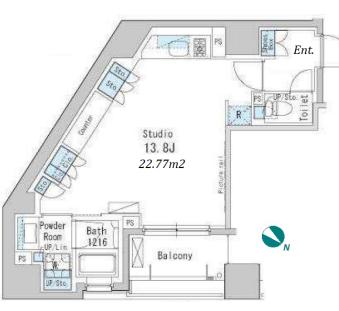

| *The actual Layout & Size may differ slight | ly from this floor plans & pictures. |
|---------------------------------------------|--------------------------------------|
|---------------------------------------------|--------------------------------------|

Transaction Type : Intermediate Agent Fee : 1 month + tax

Website : www.houserep-tokyo.com

| Lease Conditions     | Lease Conditions                                                                                                    |                                                                                                                                                                                                                                         |         |  |  |  |  |  |
|----------------------|---------------------------------------------------------------------------------------------------------------------|-----------------------------------------------------------------------------------------------------------------------------------------------------------------------------------------------------------------------------------------|---------|--|--|--|--|--|
| LAYOUT               | Studio                                                                                                              |                                                                                                                                                                                                                                         |         |  |  |  |  |  |
| SIZE                 | 41.14 m <sup>2</sup> /442.82 ft <sup>2</sup>                                                                        |                                                                                                                                                                                                                                         |         |  |  |  |  |  |
| RENT                 | JPY 156,000 / month                                                                                                 |                                                                                                                                                                                                                                         |         |  |  |  |  |  |
| Management Fee       | JPY15,000/month                                                                                                     |                                                                                                                                                                                                                                         |         |  |  |  |  |  |
| Deposit              | 2 months                                                                                                            | Key Money                                                                                                                                                                                                                               | -       |  |  |  |  |  |
| Lease Term           | Standard lease for 24 months                                                                                        |                                                                                                                                                                                                                                         |         |  |  |  |  |  |
| Available            | Now                                                                                                                 |                                                                                                                                                                                                                                         |         |  |  |  |  |  |
| Renewal Fee          | 1 month                                                                                                             |                                                                                                                                                                                                                                         |         |  |  |  |  |  |
| Agent Fee            | 1 month + tax                                                                                                       |                                                                                                                                                                                                                                         |         |  |  |  |  |  |
| Other Info           | included / Guar<br>Money / Auto lo<br>Balcony / Penal<br>Musical Instrum                                            | eplacement Fee : JPY15,000 Tax not<br>ed / Guarantor Company : TBC / No Key<br>y / Auto lock / Air-Con / Separated Toilet /<br>ny / Penalty Fee for Early Cancellation /<br>al Instrument Negotiable / CS/CATV /<br>ng / Bathroom dryer |         |  |  |  |  |  |
| Building Information |                                                                                                                     |                                                                                                                                                                                                                                         |         |  |  |  |  |  |
| Completion           | Jun, 2012                                                                                                           | Earthquake<br>Resistance                                                                                                                                                                                                                | New     |  |  |  |  |  |
| Structure            | RC, 14 floors above                                                                                                 |                                                                                                                                                                                                                                         |         |  |  |  |  |  |
| Car Parking          | JPY40,000 ~ 42,000 + tax / month                                                                                    |                                                                                                                                                                                                                                         |         |  |  |  |  |  |
| Bicycle Parking      | for 1 space (Included)                                                                                              |                                                                                                                                                                                                                                         |         |  |  |  |  |  |
| Music<br>Instrument  | Negotiable                                                                                                          | Pet                                                                                                                                                                                                                                     | Allowed |  |  |  |  |  |
| Facilities           | Motorcycle Parking (TBC) / Within 20 min to<br>Tokyo station by car / Near Large Parks / Delivery<br>box / Elevator |                                                                                                                                                                                                                                         |         |  |  |  |  |  |
| Remarks              |                                                                                                                     |                                                                                                                                                                                                                                         |         |  |  |  |  |  |