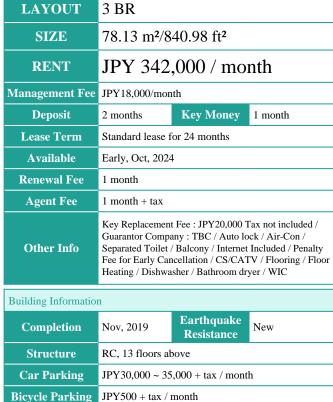

FOR RENT

Property ID No.:156459

HOUSEREP TOKYO INC.

Website: www.houserep-tokyo.com

Lease Conditions

**Property** Name

Address

## **DIMUS HONANCHO**

5-34-9, Minamidai, Nakano-Ku, Tokyo

Unit No. **TYPE** 905 Apt.

Hounannchou Station on Marunouchi Line (3 min)

\*The actual Layout & Size may differ slightly from this floor plans & pictures.

inquiry@houserep-tokyo.com

+81 (0)3 6427 5860

Transaction Type: Intermediate Agent Fee: 1 month + tax

Website: www.houserep-tokyo.com

## Remarks

Music

Instrument

**Facilities** 

Renters Insuarance: Required / Parking: 1 month for deposit / Pet:additional deposit (1 month)

Close to Station

Allowed

Pet

Motorcycle Parking (JPY3,000 ~ 6,000 + tax / month) / Janitor / Delivery box / Elevator / Security