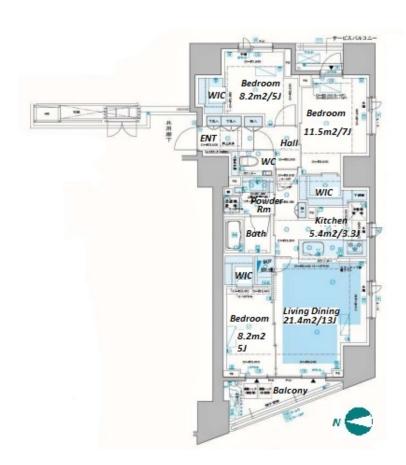

## **DIMUS HONANCHO**

5-34-9, Minamidai, Nakano-Ku, Tokyo

Unit No. **TYPE** 905 Apt.

Hounannchou Station on Marunouchi Line (3 min)

\*The actual Layout & Size may differ slightly from this floor plans & pictures.