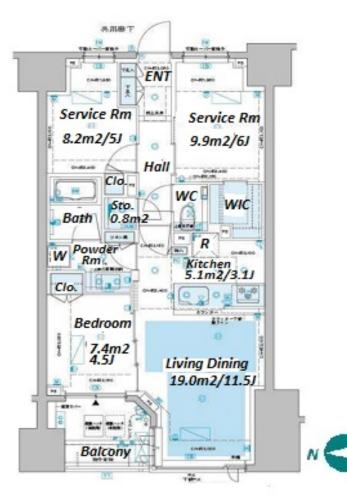

| Lease Conditions       |                                                                                                                                                                                                                                                                             |                          |         |  |  |  |
|------------------------|-----------------------------------------------------------------------------------------------------------------------------------------------------------------------------------------------------------------------------------------------------------------------------|--------------------------|---------|--|--|--|
| LAYOUT                 | 1 BR+S                                                                                                                                                                                                                                                                      |                          |         |  |  |  |
| SIZE                   | 67.49 m²/726.45 ft²<br>JPY 295,000 / month<br>JPY15,000/month                                                                                                                                                                                                               |                          |         |  |  |  |
| RENT                   |                                                                                                                                                                                                                                                                             |                          |         |  |  |  |
| Management Fee         |                                                                                                                                                                                                                                                                             |                          |         |  |  |  |
| Deposit                | 2 months                                                                                                                                                                                                                                                                    | Key Money                | 1 month |  |  |  |
| Lease Term             | Standard lease for 24 months<br>Early, Nov, 2024                                                                                                                                                                                                                            |                          |         |  |  |  |
| Available              |                                                                                                                                                                                                                                                                             |                          |         |  |  |  |
| Renewal Fee            | 1 month                                                                                                                                                                                                                                                                     |                          |         |  |  |  |
| Agent Fee              | 1 month + tax                                                                                                                                                                                                                                                               | IX                       |         |  |  |  |
| Other Info             | Key Replacement Fee : JPY20,000 Tax not included /<br>Guarantor Company : TBC / Auto lock / Air-Con /<br>Separated Toilet / Balcony / Internet Included / Penalty<br>Fee for Early Cancellation / CS/CATV / Flooring / Floor<br>Heating / Dishwasher / Bathroom dryer / WIC |                          |         |  |  |  |
| Building Information   |                                                                                                                                                                                                                                                                             |                          |         |  |  |  |
| Completion             | Nov, 2019                                                                                                                                                                                                                                                                   | Earthquake<br>Resistance | New     |  |  |  |
| Structure              | RC, 13 floors ab                                                                                                                                                                                                                                                            |                          |         |  |  |  |
| Car Parking            | JPY30,000 ~ 35,000 + tax / month                                                                                                                                                                                                                                            |                          |         |  |  |  |
| <b>Bicycle Parking</b> | JPY500 + tax / 1                                                                                                                                                                                                                                                            |                          |         |  |  |  |
| Music<br>Instrument    | -                                                                                                                                                                                                                                                                           | Pet                      | Allowed |  |  |  |
| Facilities             | Motorcycle Parking (JPY3,000 ~ 6,000 + tax /<br>month) / Janitor / Delivery box / Elevator / Security<br>/ Close to Station                                                                                                                                                 |                          |         |  |  |  |
| Remarks                |                                                                                                                                                                                                                                                                             |                          |         |  |  |  |
|                        |                                                                                                                                                                                                                                                                             |                          |         |  |  |  |