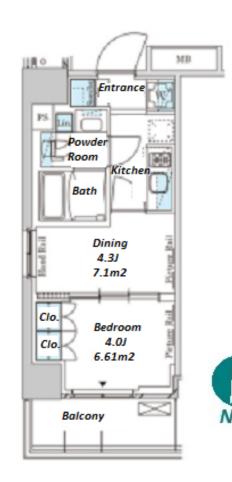

Stylish Mid Rise Apt. in Yokohama near Kannai stn.

| The actual Layout | & Size may | differ slightly | from this floo | or plans & pictures. |
|-------------------|------------|-----------------|----------------|----------------------|
|                   |            |                 |                |                      |

Transaction Type : Intermediate Agent Fee : 1 month + tax

Website : www.houserep-tokyo.com

| LAYOUT               | 1 BR                                                                                                                                                                                                                                                                                    |                          |         |  |  |
|----------------------|-----------------------------------------------------------------------------------------------------------------------------------------------------------------------------------------------------------------------------------------------------------------------------------------|--------------------------|---------|--|--|
| SIZE                 | 28.05 m²/3                                                                                                                                                                                                                                                                              |                          |         |  |  |
| RENT                 | JPY 104,000 / month                                                                                                                                                                                                                                                                     |                          |         |  |  |
| Management Fee       | JPY10,000/month                                                                                                                                                                                                                                                                         |                          |         |  |  |
| Deposit              | 2 months                                                                                                                                                                                                                                                                                | Key Money                | -       |  |  |
| Lease Term           | Standard lease for 24 months                                                                                                                                                                                                                                                            |                          |         |  |  |
| Available            | Mid, Nov, 2024                                                                                                                                                                                                                                                                          |                          |         |  |  |
| Renewal Fee          | 1 month                                                                                                                                                                                                                                                                                 |                          |         |  |  |
| Agent Fee            | 1 month + tax                                                                                                                                                                                                                                                                           |                          |         |  |  |
| Other Info           | Key Replacement Fee : JPY15,000 Tax not included /<br>Guarantor Company : TBC / No Key Money / Auto lock<br>/ Air-Con / Separated Toilet / Balcony / Internet Included<br>/ Penalty Fee for Early Cancellation / Musical Instrument<br>Negotiable / CS/CATV / Flooring / Bathroom dryer |                          |         |  |  |
| Building Information | n                                                                                                                                                                                                                                                                                       |                          |         |  |  |
| Completion           | Dec, 2020                                                                                                                                                                                                                                                                               | Earthquake<br>Resistance | New     |  |  |
| Structure            | RC, 10 floors above                                                                                                                                                                                                                                                                     |                          |         |  |  |
| Car Parking          | JPY28,000 + tax                                                                                                                                                                                                                                                                         | JPY28,000 + tax / month  |         |  |  |
| Bicycle Parking      | TBC                                                                                                                                                                                                                                                                                     |                          |         |  |  |
| Music<br>Instrument  | Negotiable                                                                                                                                                                                                                                                                              | Pet                      | Allowed |  |  |
| Facilities           | Motorcycle Parking (TBC) / Near Large Parks /<br>Delivery box / Elevator                                                                                                                                                                                                                |                          |         |  |  |
| Remarks              |                                                                                                                                                                                                                                                                                         |                          |         |  |  |