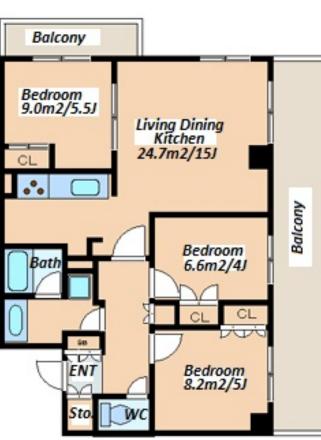

\*The actual Layout & Size may differ slightly from this floor plans & pictures.

Transaction Type : Intermediate Agent Fee : 1 month + tax

Website : www.houserep-tokyo.com

| Lease Conditions         |                                                                                                                                                                                              |                          |         |  |  |  |  |
|--------------------------|----------------------------------------------------------------------------------------------------------------------------------------------------------------------------------------------|--------------------------|---------|--|--|--|--|
| LAYOUT                   | 3 BR                                                                                                                                                                                         |                          |         |  |  |  |  |
| SIZE                     | 69.11 m²/743.89 ft²                                                                                                                                                                          |                          |         |  |  |  |  |
| RENT                     | JPY 295,000 / month                                                                                                                                                                          |                          |         |  |  |  |  |
| Management Fee           | JPY15,000/month                                                                                                                                                                              |                          |         |  |  |  |  |
| Deposit                  | 2 months                                                                                                                                                                                     | Key Money                | 1 month |  |  |  |  |
| Lease Term               | Standard lease for 24 months                                                                                                                                                                 |                          |         |  |  |  |  |
| Available                | Mid, Sep, 2024                                                                                                                                                                               |                          |         |  |  |  |  |
| Renewal Fee              | 1 month                                                                                                                                                                                      |                          |         |  |  |  |  |
| Agent Fee                | 1 month + tax                                                                                                                                                                                |                          |         |  |  |  |  |
| Other Info               | Key Replacement Fee : JPY18,000 Tax not<br>included / Guarantor Company : TBC / Auto lock /<br>Air-Con / Separated Toilet / Balcony / Penalty Fee<br>for Early Cancellation / Bathroom dryer |                          |         |  |  |  |  |
| Building Information     |                                                                                                                                                                                              |                          |         |  |  |  |  |
| Completion               | Aug, 2003                                                                                                                                                                                    | Earthquake<br>Resistance | New     |  |  |  |  |
| Structure                | RC, 10 floors above and 1 basement floors                                                                                                                                                    |                          |         |  |  |  |  |
| Car Parking              | N/A                                                                                                                                                                                          |                          |         |  |  |  |  |
| Bicycle Parking          | ТВС                                                                                                                                                                                          |                          |         |  |  |  |  |
| Music                    |                                                                                                                                                                                              |                          |         |  |  |  |  |
| Instrument               | -                                                                                                                                                                                            | Pet                      | N/A     |  |  |  |  |
| Instrument<br>Facilities | Trunk Room (ex                                                                                                                                                                               | stra charge) / Gyn       |         |  |  |  |  |