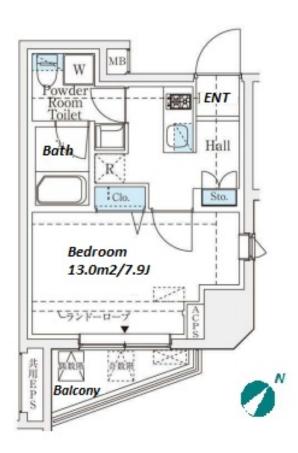

Website: www.houserep-tokyo.com

| Lease Conditions       |                                                                                                                                                                                                                                                               |                          |     |
|------------------------|---------------------------------------------------------------------------------------------------------------------------------------------------------------------------------------------------------------------------------------------------------------|--------------------------|-----|
| LAYOUT                 | Studio                                                                                                                                                                                                                                                        |                          |     |
| SIZE                   | 26.57 m <sup>2</sup> /285.99 ft <sup>2</sup>                                                                                                                                                                                                                  |                          |     |
| RENT                   | JPY 154,000 / month                                                                                                                                                                                                                                           |                          |     |
| <b>Management Fee</b>  | JPY12,000/month                                                                                                                                                                                                                                               |                          |     |
| Deposit                | 1 month Key Money -                                                                                                                                                                                                                                           |                          |     |
| Lease Term             | Standard lease for 24 months                                                                                                                                                                                                                                  |                          |     |
| Available              | End, Oct, 2024                                                                                                                                                                                                                                                |                          |     |
| Renewal Fee            | 1 month                                                                                                                                                                                                                                                       |                          |     |
| Agent Fee              | 1 month + tax                                                                                                                                                                                                                                                 |                          |     |
| Other Info             | Key Replacement Fee : JPY20,000 Tax not included / Guarantor Company : TBC / No Key Money / Auto lock / Air-Con / Separated Toilet / Balcony / Penalty Fee for Early Cancellation / Musical Instrument Negotiable / Flooring / Floor Heating / Bathroom dryer |                          |     |
| Building Information   |                                                                                                                                                                                                                                                               |                          |     |
| Completion             | May, 2017                                                                                                                                                                                                                                                     | Earthquake<br>Resistance | New |
| Structure              | RC, 15 floors above                                                                                                                                                                                                                                           |                          |     |
| Car Parking            | -                                                                                                                                                                                                                                                             |                          |     |
| <b>Bicycle Parking</b> | for 1 space (Included)                                                                                                                                                                                                                                        |                          |     |
| Music<br>Instrument    | Negotiable                                                                                                                                                                                                                                                    | Pet                      | -   |
| Facilities             | Motorcycle Parking (TBC) / Janitor / Delivery box /<br>Elevator / High-rise / Newly-built (~7 y/o)                                                                                                                                                            |                          |     |