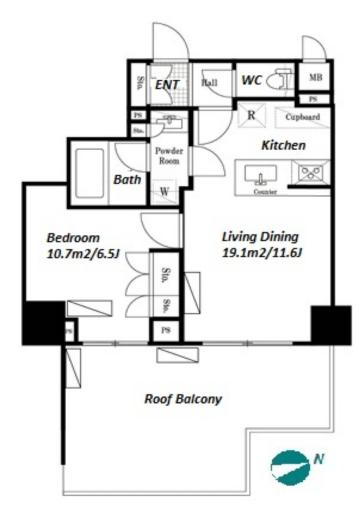

Transaction Type: Intermediate Agent Fee: 1 month + tax

Website: www.houserep-tokyo.com

| Lease Conditions      |                                                                                                                                                                                    |                          |            |
|-----------------------|------------------------------------------------------------------------------------------------------------------------------------------------------------------------------------|--------------------------|------------|
| LAYOUT                | 1 BR                                                                                                                                                                               |                          |            |
| SIZE                  | 40.64 m <sup>2</sup> /437.44 ft <sup>2</sup>                                                                                                                                       |                          |            |
| RENT                  | JPY 161,000 / month                                                                                                                                                                |                          |            |
| <b>Management Fee</b> | JPY10,000/month                                                                                                                                                                    |                          |            |
| Deposit               | 2 months                                                                                                                                                                           | Key Money                | 1.5 months |
| Lease Term            | Standard lease for 24 months                                                                                                                                                       |                          |            |
| Available             | Early, Nov, 2024                                                                                                                                                                   |                          |            |
| Renewal Fee           | 1 month                                                                                                                                                                            |                          |            |
| Agent Fee             | 1 month + tax                                                                                                                                                                      |                          |            |
| Other Info            | Key Replacement Fee : JPY20,000 Tax not included / Guarantor Company : TBC / Auto lock / Air-Con / Separated Toilet / Internet Included / Roof Balcony / Flooring / Bathroom dryer |                          |            |
| Building Information  |                                                                                                                                                                                    |                          |            |
| Completion            | Nov, 2022                                                                                                                                                                          | Earthquake<br>Resistance | New        |
| Structure             | RC, 5 floors above                                                                                                                                                                 |                          |            |
| Car Parking           | N/A                                                                                                                                                                                |                          |            |
| Bicycle Parking       | for 1 space ( Included )                                                                                                                                                           |                          |            |
| Music                 | _                                                                                                                                                                                  | Pet                      | _          |