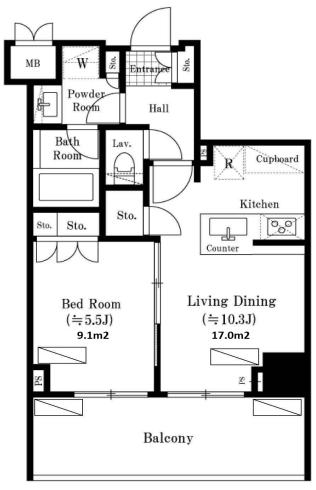

Transaction Type: Intermediate Agent Fee: 1 month + tax

Website: www.houserep-tokyo.com

| Lease Conditions     |                                                                                                                                                                               |                          |            |
|----------------------|-------------------------------------------------------------------------------------------------------------------------------------------------------------------------------|--------------------------|------------|
| LAYOUT               | 1 BR                                                                                                                                                                          |                          |            |
| SIZE                 | 38.15 m <sup>2</sup> /410.64 ft <sup>2</sup>                                                                                                                                  |                          |            |
| RENT                 | JPY 155,000 / month                                                                                                                                                           |                          |            |
| Management Fee       | JPY10,000/month                                                                                                                                                               |                          |            |
| Deposit              | 2 months                                                                                                                                                                      | Key Money                | 1.5 months |
| Lease Term           | Standard lease for 24 months                                                                                                                                                  |                          |            |
| Available            | End, Oct, 2024                                                                                                                                                                |                          |            |
| Renewal Fee          | 1 month                                                                                                                                                                       |                          |            |
| Agent Fee            | 1 month + tax                                                                                                                                                                 |                          |            |
| Other Info           | Key Replacement Fee : JPY20,000 Tax not included / Guarantor Company : TBC / Auto lock / Air-Con / Separated Toilet / Balcony / Internet Included / Flooring / Bathroom dryer |                          |            |
| Building Information |                                                                                                                                                                               |                          |            |
| Completion           | Nov, 2022                                                                                                                                                                     | Earthquake<br>Resistance | New        |
| Structure            | RC, 5 floors above                                                                                                                                                            |                          |            |
| Car Parking          | N/A                                                                                                                                                                           |                          |            |
| Bicycle Parking      | for 1 space ( Included )                                                                                                                                                      |                          |            |
| Music<br>Instrument  | -                                                                                                                                                                             | Pet                      | -          |
| T 1114               | Motorcycle Parking (TBC) / Janitor / Delivery box /                                                                                                                           |                          |            |