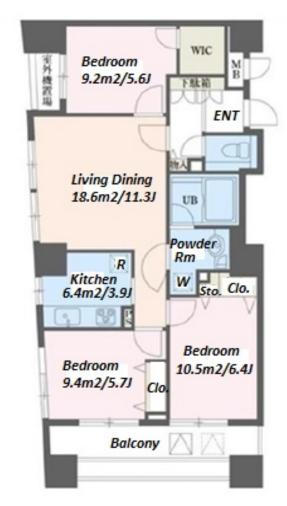

 $\label{eq:Transaction} Type: Intermediate \\ Agent Fee: 1 month + tax$ 

Website: www.houserep-tokyo.com

| IIII TOHOKU Line (3 min) |                      |                                                                                                                                                                                                         |                          |         |
|--------------------------|----------------------|---------------------------------------------------------------------------------------------------------------------------------------------------------------------------------------------------------|--------------------------|---------|
|                          | Lease Conditions     |                                                                                                                                                                                                         |                          |         |
|                          | LAYOUT               | 3 BR                                                                                                                                                                                                    |                          |         |
|                          | SIZE                 | 72.63 m <sup>2</sup> /781.78 ft <sup>2</sup>                                                                                                                                                            |                          |         |
|                          | RENT                 | JPY 254,000 / month                                                                                                                                                                                     |                          |         |
|                          | Management Fee       | JPY10,000/month                                                                                                                                                                                         |                          |         |
|                          | Deposit              | 2 months                                                                                                                                                                                                | Key Money                | 1 month |
|                          | Lease Term           | Standard lease for 24 months                                                                                                                                                                            |                          |         |
|                          | Available            | Negotiable                                                                                                                                                                                              |                          |         |
|                          | Renewal Fee          | 1 month                                                                                                                                                                                                 |                          |         |
|                          | Agent Fee            | 1 month + tax                                                                                                                                                                                           |                          |         |
|                          | Other Info           | Key Replacement Fee : JPY15,000 Tax not included / Guarantor Company : TBC / Auto lock / Air-Con / Separated Toilet / Balcony / Internet Included / Penalty Fee for Early Cancellation / Flooring / WIC |                          |         |
|                          | Building Information |                                                                                                                                                                                                         |                          |         |
|                          | Completion           | Mar, 2003                                                                                                                                                                                               | Earthquake<br>Resistance | New     |
|                          | Structure            | RC, 21 floors above and 1 basement floors                                                                                                                                                               |                          |         |
|                          | Car Parking          | JPY26,000 + tax / month                                                                                                                                                                                 |                          |         |
|                          | Bicycle Parking      | ( Included )                                                                                                                                                                                            |                          |         |
|                          | Music<br>Instrument  | -                                                                                                                                                                                                       | Pet                      | N/A     |
|                          | Facilities           | Motorcycle Parking (TBC) / Trunk Room (TBC) /<br>Near Large Parks / Janitor / Delivery box / Elevator<br>/ Close to Station / 24h Garbage Drop-off / High-<br>rise                                      |                          |         |