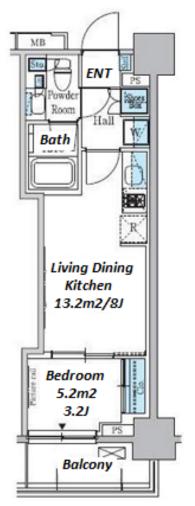

 $\label{eq:Transaction} Type: Intermediate \\ Agent Fee: 1 month + tax$ 

Website: www.houserep-tokyo.com

| Lease Conditions     |                                                                                                                                                                                                     |                          |         |
|----------------------|-----------------------------------------------------------------------------------------------------------------------------------------------------------------------------------------------------|--------------------------|---------|
| LAYOUT               | 1 BR                                                                                                                                                                                                |                          |         |
| SIZE                 | 28.42 m <sup>2</sup> /305.91 ft <sup>2</sup>                                                                                                                                                        |                          |         |
| RENT                 | JPY 145,000 / month                                                                                                                                                                                 |                          |         |
| Management Fee       | -                                                                                                                                                                                                   |                          |         |
| Deposit              | 2 months                                                                                                                                                                                            | Key Money                | 1 month |
| Lease Term           | Standard lease for 24 months                                                                                                                                                                        |                          |         |
| Available            | Mid, Oct, 2024                                                                                                                                                                                      |                          |         |
| Renewal Fee          | 1 month                                                                                                                                                                                             |                          |         |
| Agent Fee            | 1 month + tax                                                                                                                                                                                       |                          |         |
| Other Info           | Key Replacement Fee : JPY20,000 Tax not included / Guarantor Company : TBC / Auto lock / Air-Con / Separated Toilet / Balcony / Musical Instrument Negotiable / CS/CATV / Flooring / Bathroom dryer |                          |         |
| Building Information |                                                                                                                                                                                                     |                          |         |
| Completion           | Feb, 2019                                                                                                                                                                                           | Earthquake<br>Resistance | New     |
| Structure            | RC, 9 floors above                                                                                                                                                                                  |                          |         |
| Car Parking          | JPY33,000 + tax / month                                                                                                                                                                             |                          |         |
| Bicycle Parking      | for 1 space ( Included )                                                                                                                                                                            |                          |         |
| 3.6                  |                                                                                                                                                                                                     |                          |         |