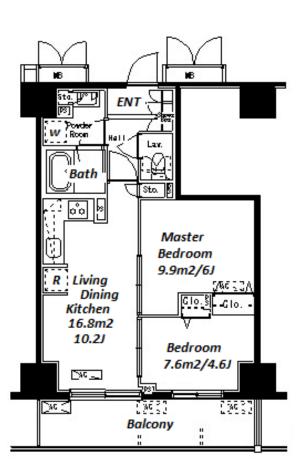

for 1 space (Included)

\*The actual Layout & Size may differ slightly from this floor plans & pictures.

#301, 1-4-15, Hiroo, Shibuya-ku, Tokyo 150-0012, Japan +81 (0)3 6427 5860 inquiry@houserep-tokyo.com