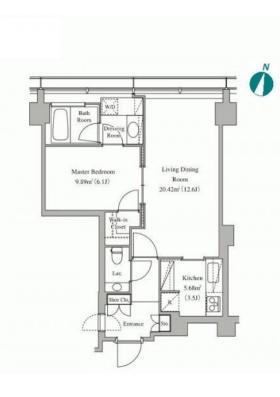

\*The actual Layout & Size may differ slightly from this floor plans & pictures.

Transaction Type : Intermediate Agent Fee : 1 month + tax

Website : www.houserep-tokyo.com

| Lease Conditions    |                                                                                                                                                 |                          |            |  |  |  |  |
|---------------------|-------------------------------------------------------------------------------------------------------------------------------------------------|--------------------------|------------|--|--|--|--|
| LAYOUT              | 1 BR<br>56.2 m²/604.93 ft²                                                                                                                      |                          |            |  |  |  |  |
| SIZE                |                                                                                                                                                 |                          |            |  |  |  |  |
| RENT                | JPY 490,000 / month                                                                                                                             |                          |            |  |  |  |  |
| Management Fee      | -                                                                                                                                               |                          |            |  |  |  |  |
| Deposit             | 2 months                                                                                                                                        | Key Money                | -          |  |  |  |  |
| Lease Term          | Fixed term lease for 36 months                                                                                                                  |                          |            |  |  |  |  |
| Available           | Now                                                                                                                                             |                          |            |  |  |  |  |
| Renewal Fee         | -                                                                                                                                               |                          |            |  |  |  |  |
| Agent Fee           | 1 month + tax                                                                                                                                   |                          |            |  |  |  |  |
| Other Info          | Depreciation : 1 month / No Key Money / Auto<br>lock / Air-Con / Separated Toilet / Penalty Fee for<br>Early Cancellation / Floor Heating / WIC |                          |            |  |  |  |  |
| Building Informatio | Building Information                                                                                                                            |                          |            |  |  |  |  |
| Completion          | Aug, 2009                                                                                                                                       | Earthquake<br>Resistance | New        |  |  |  |  |
| Structure           | RC, 33 floors above and 3 basement floors                                                                                                       |                          |            |  |  |  |  |
| Car Parking         | TBC                                                                                                                                             |                          |            |  |  |  |  |
| Bicycle Parking     | ТВС                                                                                                                                             |                          |            |  |  |  |  |
| Music<br>Instrument | -                                                                                                                                               | Pet                      | Negotiable |  |  |  |  |
| Facilities          | Motorcycle Parking (TBC) / Gym (( Included )) /<br>Near Large Parks / Front desk / Concierge /<br>Elevator / Security / High-rise               |                          |            |  |  |  |  |
|                     |                                                                                                                                                 |                          |            |  |  |  |  |
| Remarks             |                                                                                                                                                 |                          |            |  |  |  |  |