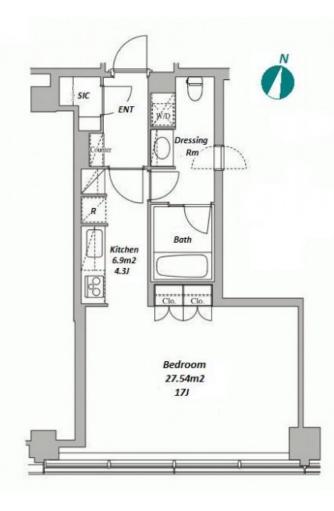

\*The actual Layout & Size may differ slightly from this floor plans & pictures.

Transaction Type : Intermediate Agent Fee : 1 month + tax

Website : www.houserep-tokyo.com

| Lease Conditions     |                                                                                                                                           |                          |            |  |  |  |  |
|----------------------|-------------------------------------------------------------------------------------------------------------------------------------------|--------------------------|------------|--|--|--|--|
| LAYOUT               | Studio                                                                                                                                    |                          |            |  |  |  |  |
| SIZE                 | 54.68 m <sup>2</sup> /588.57 ft <sup>2</sup>                                                                                              |                          |            |  |  |  |  |
| RENT                 | IDV 450                                                                                                                                   | V 150 000 / month        |            |  |  |  |  |
|                      | JPY 450,000 / month                                                                                                                       |                          |            |  |  |  |  |
| Management Fee       | -                                                                                                                                         |                          |            |  |  |  |  |
| Deposit              | 2 months                                                                                                                                  | Key Money                | -          |  |  |  |  |
| Lease Term           | Fixed term lease for 36 months                                                                                                            |                          |            |  |  |  |  |
| Available            | Now                                                                                                                                       |                          |            |  |  |  |  |
| Renewal Fee          | -                                                                                                                                         |                          |            |  |  |  |  |
| Agent Fee            | 1 month + tax                                                                                                                             |                          |            |  |  |  |  |
| Other Info           | Depreciation : 1 month / No Key Money / Auto<br>lock / Air-Con / Separated Toilet / Penalty Fee for<br>Early Cancellation / Floor Heating |                          |            |  |  |  |  |
| Building Information |                                                                                                                                           |                          |            |  |  |  |  |
| Completion           | Aug, 2009                                                                                                                                 | Earthquake<br>Resistance | New        |  |  |  |  |
| Structure            | RC, 33 floors above and 3 basement floors                                                                                                 |                          |            |  |  |  |  |
| Car Parking          | TBC                                                                                                                                       |                          |            |  |  |  |  |
| Bicycle Parking      | TBC                                                                                                                                       |                          |            |  |  |  |  |
| Music<br>Instrument  | -                                                                                                                                         | Pet                      | Negotiable |  |  |  |  |
| Facilities           | Motorcycle Parking (TBC) / Gym (( Included )) /<br>Near Large Parks / Front desk / Concierge /<br>Elevator / Security / High-rise         |                          |            |  |  |  |  |
| Remarks              |                                                                                                                                           |                          |            |  |  |  |  |
|                      |                                                                                                                                           |                          |            |  |  |  |  |
|                      |                                                                                                                                           |                          |            |  |  |  |  |
|                      |                                                                                                                                           |                          |            |  |  |  |  |