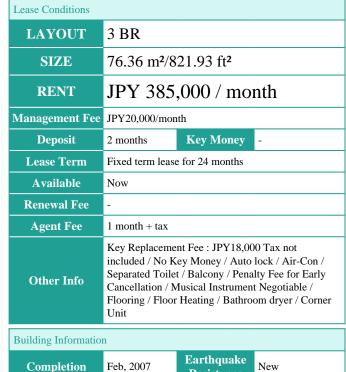

Pet

N/A

Resistance

RC, 27 floors above and 1 basement floors

JPY37,000 + tax / month

TBC

Negotiable

\*The actual Layout & Size may differ slightly from this floor plans & pictures.

## HouseRep Tokyo Inc. ハウスレップトーキョー株式会社

#301, 1-4-15, Hiroo, Shibuya-ku, Tokyo 150-0012, Japan +81 (0)3 6427 5860 inquiry@houserep-tokyo.com

 $\label{eq:Transaction} Type: Intermediate \\ Agent Fee: 1 month + tax$ 