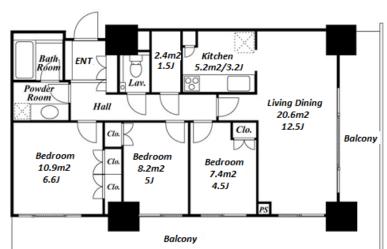

Pet

N/A

Resistance

RC, 27 floors above and 1 basement floors

JPY37,000 + tax / month

TBC

Negotiable

\*The actual Layout & Size may differ slightly from this floor plans & pictures.