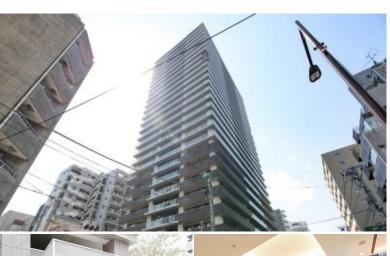

LIETO COURT ARX TOWER

3-8-1, Minato, Chuo-Ku, Tokyo

1102 Apt.

**TYPE** 

Access

Shinntomichou Station on Hibiya Line (6 min) Hacchoubori Station on Hibiya Line (8 min) Tsukiji Station on Yurakucho Line (9 min)

Stylish High-rise Apartment in Tsukiji, Tokyo Bay Area

Music Instrument

**Facilities** 

Structure

Car Parking

Bicycle Parking

Within 20 min to Tokyo station by car / Near Large Parks / Front desk / Concierge / Delivery box / Elevator / Sky lounge / Security / High-rise

Pet

N/A

Resistance

RC, 27 floors above and 1 basement floors

JPY37,000 + tax / month

TBC

Negotiable

\*The actual Layout & Size may differ slightly from this floor plans & pictures.