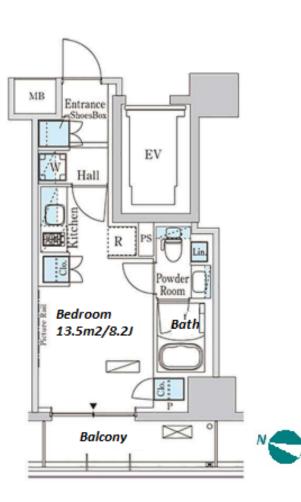

Transaction Type : Intermediate Agent Fee : 1 month + tax

Website : www.houserep-tokyo.com

| Lease Conditions     |                                                                                                                                                                                                                                                                |           |   |  |  |  |
|----------------------|----------------------------------------------------------------------------------------------------------------------------------------------------------------------------------------------------------------------------------------------------------------|-----------|---|--|--|--|
| LAYOUT               | Studio                                                                                                                                                                                                                                                         |           |   |  |  |  |
| SIZE                 | 24.77 m <sup>2</sup> /266.62 ft <sup>2</sup>                                                                                                                                                                                                                   |           |   |  |  |  |
| RENT                 | JPY 92,000 / month                                                                                                                                                                                                                                             |           |   |  |  |  |
| Management Fee       | JPY10,000/month                                                                                                                                                                                                                                                |           |   |  |  |  |
| Deposit              | 2 months                                                                                                                                                                                                                                                       | Key Money | - |  |  |  |
| Lease Term           | Standard lease for 24 months                                                                                                                                                                                                                                   |           |   |  |  |  |
| Available            | Early, Nov, 2024                                                                                                                                                                                                                                               |           |   |  |  |  |
| Renewal Fee          | 1 month                                                                                                                                                                                                                                                        |           |   |  |  |  |
| Agent Fee            | 1 month + tax                                                                                                                                                                                                                                                  |           |   |  |  |  |
| Other Info           | Guarantor Company : TBC / No Key Money / Auto<br>lock / Air-Con / Separated Toilet / Balcony /<br>Internet Included / Internet (Extra Charge) / Penalty<br>Fee for Early Cancellation / Musical Instrument<br>Negotiable / CS/CATV / Flooring / Bathroom dryer |           |   |  |  |  |
| Building Information |                                                                                                                                                                                                                                                                |           |   |  |  |  |
|                      |                                                                                                                                                                                                                                                                |           |   |  |  |  |