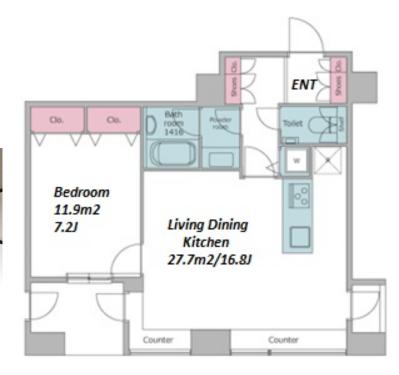

## Cozy Apartment in Azabujuban, near "Roppongi Hills" & "Tokyo Tower"

Lease Conditions 1BR **LAYOUT** 54.78 m<sup>2</sup>/589.64 ft<sup>2</sup> SIZE JPY 305,000 / month RENT Management Fee JPY15,000/month **Deposit** 2 months **Key Money** 1 month **Lease Term** Fixed term lease for 24 months Available Negotiable Renewal Fee 1 month + tax**Agent Fee** Key Replacement Fee: JPY36,000 Tax not included / Guarantor Company: TBC / Auto lock / Other Info Air-Con / Separated Toilet / Balcony / Penalty Fee for Early Cancellation / CS/CATV / Flooring

\*The actual Layout & Size may differ slightly from this floor plans & pictures.

#301, 1-4-15, Hiroo, Shibuya-ku, Tokyo 150-0012, Japan +81 (0)3 6427 5860 inquiry@houserep-tokyo.com

 $\label{eq:Transaction Type: Intermediate} Transaction Type: Intermediate \\ Agent Fee: 1 month + tax$ 