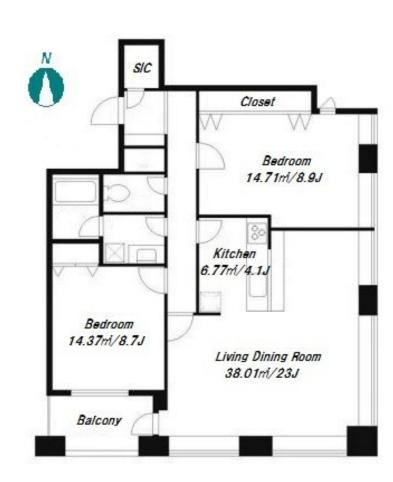

\*The actual Layout & Size may differ slightly from this floor plans & pictures.

#301, 1-4-15, Hiroo, Shibuya-ku, Tokyo 150-0012, Japan +81 (0)3 6427 5860 inquiry@houserep-tokyo.com

Transaction Type : Intermediate Agent Fee: 1 month + tax

Website: www.houserep-tokyo.com

| Lease Conditions      |                                                                                                                                                                                         |           |         |  |
|-----------------------|-----------------------------------------------------------------------------------------------------------------------------------------------------------------------------------------|-----------|---------|--|
| LAYOUT                | 2 BR                                                                                                                                                                                    |           |         |  |
| SIZE                  | 100.99 m²/1087.04 ft²                                                                                                                                                                   |           |         |  |
| RENT                  | JPY 644,000 / month                                                                                                                                                                     |           |         |  |
| <b>Management Fee</b> | JPY15,000/month                                                                                                                                                                         |           |         |  |
| Deposit               | 2 months                                                                                                                                                                                | Key Money | 1 month |  |
| Lease Term            | Fixed term lease for 24 months                                                                                                                                                          |           |         |  |
| Available             | Negotiable                                                                                                                                                                              |           |         |  |
| Renewal Fee           | -                                                                                                                                                                                       |           |         |  |
| Agent Fee             | 1 month + tax                                                                                                                                                                           |           |         |  |
| Other Info            | Key Replacement Fee : JPY36,000 Tax not included / Guarantor Company : TBC / Auto lock / Air-Con / Separated Toilet / Balcony / Penalty Fee for Early Cancellation / CS/CATV / Flooring |           |         |  |
| Building Information  |                                                                                                                                                                                         |           |         |  |