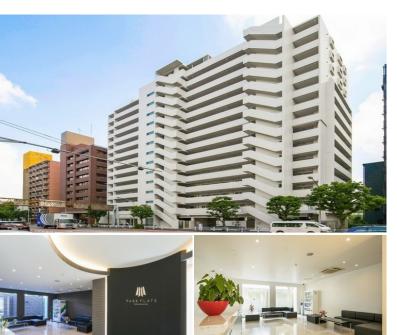

## PARK FLATS YOKOHAMA KOEN

1-1-16, Ogicho, Naka-Ku, Yokohama-Shi, Kanagawa

Unit No. **TYPE** 304 Apt.

Access

Kannnai Station on JR Keihin Tohoku Line (4 min) Kannnai Station on JR Negishi Line (4 min)

## Located near to Yokohama stadium

\*The actual Layout & Size may differ slightly from this floor plans & pictures.

| Lease Conditions     |                                                                                                                                                                                                                                                |                          |         |
|----------------------|------------------------------------------------------------------------------------------------------------------------------------------------------------------------------------------------------------------------------------------------|--------------------------|---------|
| LAYOUT               | 1 BR                                                                                                                                                                                                                                           |                          |         |
| SIZE                 | 32.29 m <sup>2</sup> /347.56 ft <sup>2</sup>                                                                                                                                                                                                   |                          |         |
| RENT                 | JPY 89,000 / month                                                                                                                                                                                                                             |                          |         |
| Management Fee       | JPY10,000/month                                                                                                                                                                                                                                |                          |         |
| Deposit              | 2 months                                                                                                                                                                                                                                       | Key Money                | -       |
| Lease Term           | Standard lease for 24 months                                                                                                                                                                                                                   |                          |         |
| Available            | Now                                                                                                                                                                                                                                            |                          |         |
| Renewal Fee          | 1 month                                                                                                                                                                                                                                        |                          |         |
| Agent Fee            | 1 month + tax                                                                                                                                                                                                                                  |                          |         |
| Other Info           | Key Replacement Fee: JPY20,000 Tax not included / Guarantor Company: TBC / No Key Money / Auto lock / Air-Con / Separated Toilet / Balcony / Internet Included / Penalty Fee for Early Cancellation / Musical Instrument Negotiable / Flooring |                          |         |
| Building Information |                                                                                                                                                                                                                                                |                          |         |
| Completion           | Feb, 2006                                                                                                                                                                                                                                      | Earthquake<br>Resistance | New     |
| Structure            | RC, 15 floors above                                                                                                                                                                                                                            |                          |         |
| Car Parking          | JPY26,000 + tax / month                                                                                                                                                                                                                        |                          |         |
| Bicycle Parking      | for 1 space ( Included )                                                                                                                                                                                                                       |                          |         |
| Music<br>Instrument  | Negotiable                                                                                                                                                                                                                                     | Pet                      | Allowed |
| Facilities           | Motorcycle Parking (TBC) / Near Large Parks / Delivery box / Elevator                                                                                                                                                                          |                          |         |