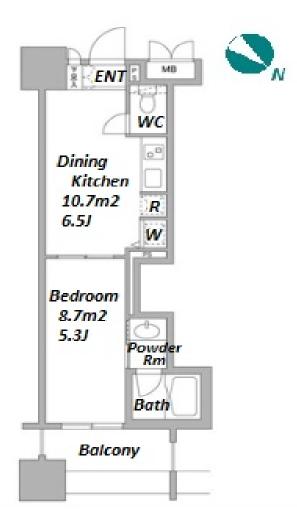

| Lease Conditions     |                                                                                                                                                                                                                                                |                          |         |
|----------------------|------------------------------------------------------------------------------------------------------------------------------------------------------------------------------------------------------------------------------------------------|--------------------------|---------|
| LAYOUT               | 1 BR                                                                                                                                                                                                                                           |                          |         |
| SIZE                 | 32.29 m <sup>2</sup> /347.56 ft <sup>2</sup>                                                                                                                                                                                                   |                          |         |
| RENT                 | JPY 89,000 / month                                                                                                                                                                                                                             |                          |         |
| Management Fee       | JPY10,000/month                                                                                                                                                                                                                                |                          |         |
| Deposit              | 2 months                                                                                                                                                                                                                                       | Key Money                | -       |
| Lease Term           | Standard lease for 24 months                                                                                                                                                                                                                   |                          |         |
| Available            | Now                                                                                                                                                                                                                                            |                          |         |
| Renewal Fee          | 1 month                                                                                                                                                                                                                                        |                          |         |
| Agent Fee            | 1 month + tax                                                                                                                                                                                                                                  |                          |         |
| Other Info           | Key Replacement Fee: JPY20,000 Tax not included / Guarantor Company: TBC / No Key Money / Auto lock / Air-Con / Separated Toilet / Balcony / Internet Included / Penalty Fee for Early Cancellation / Musical Instrument Negotiable / Flooring |                          |         |
| Building Information |                                                                                                                                                                                                                                                |                          |         |
| Completion           | Feb, 2006                                                                                                                                                                                                                                      | Earthquake<br>Resistance | New     |
| Structure            | RC, 15 floors above                                                                                                                                                                                                                            |                          |         |
| Car Parking          | JPY26,000 + tax / month                                                                                                                                                                                                                        |                          |         |
| Bicycle Parking      | for 1 space ( Included )                                                                                                                                                                                                                       |                          |         |
| Music<br>Instrument  | Negotiable                                                                                                                                                                                                                                     | Pet                      | Allowed |
| Facilities           | Motorcycle Parking (TBC) / Near Large Parks / Delivery box / Elevator                                                                                                                                                                          |                          |         |