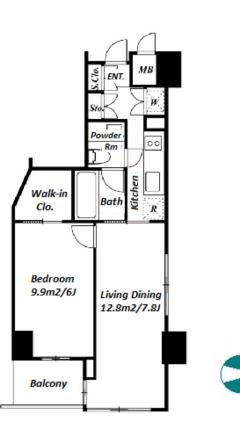

## Stylish Apartment in Shinagawa / near Tokyo Bay

| *The actu | .al Layou | ıt & Size | e may | differ | slightly | from | this | floor | plans | & | pictures. |
|-----------|-----------|-----------|-------|--------|----------|------|------|-------|-------|---|-----------|
|           |           |           |       |        |          |      |      |       |       |   |           |

Transaction Type : Intermediate Agent Fee : 1 month + tax

Website : www.houserep-tokyo.com

| SIZE                 | 36.36 m²/391.37 ft²                                                                                                                                                                                                                  |  |  |  |  |  |  |
|----------------------|--------------------------------------------------------------------------------------------------------------------------------------------------------------------------------------------------------------------------------------|--|--|--|--|--|--|
| RENT                 | JPY 160,000 / month                                                                                                                                                                                                                  |  |  |  |  |  |  |
| Management Fee       | JPY10,000/month                                                                                                                                                                                                                      |  |  |  |  |  |  |
| Deposit              | 2 months Key Money 1 month                                                                                                                                                                                                           |  |  |  |  |  |  |
| Lease Term           | Standard lease for 24 months                                                                                                                                                                                                         |  |  |  |  |  |  |
| Available            | Now                                                                                                                                                                                                                                  |  |  |  |  |  |  |
| <b>Renewal Fee</b>   | 1 month                                                                                                                                                                                                                              |  |  |  |  |  |  |
| Agent Fee            | 1 month + tax                                                                                                                                                                                                                        |  |  |  |  |  |  |
| Other Info           | Key Replacement Fee : JPY18,000 Tax not<br>included / Guarantor Company : TBC / Auto lock /<br>Air-Con / Separated Toilet / Balcony / Internet<br>Included / Penalty Fee for Early Cancellation /<br>Flooring / Bathroom dryer / WIC |  |  |  |  |  |  |
| Building Information | n                                                                                                                                                                                                                                    |  |  |  |  |  |  |
| Completion           | Aug, 2006 Earthquake<br>Resistance New                                                                                                                                                                                               |  |  |  |  |  |  |
| Structure            | RC, 9 floors above and 1 basement floors                                                                                                                                                                                             |  |  |  |  |  |  |
| Car Parking          | JPY35,000 + tax / month                                                                                                                                                                                                              |  |  |  |  |  |  |
| Bicycle Parking      | N/A                                                                                                                                                                                                                                  |  |  |  |  |  |  |
| Music<br>Instrument  | - Pet N/A                                                                                                                                                                                                                            |  |  |  |  |  |  |
| Facilities           | Motorcycle Parking (TBC) / Gym (( Included )) /<br>Janitor / Delivery box / Elevator / Security / Fitness<br>/ Gym                                                                                                                   |  |  |  |  |  |  |
| Remarks              |                                                                                                                                                                                                                                      |  |  |  |  |  |  |
|                      |                                                                                                                                                                                                                                      |  |  |  |  |  |  |

Lease Conditions

LAYOUT

1 BR

HOUSEREP TOKYO INC. ハウスレップ トーキョー株式会社 #301, 1-4-15, Hiroo, Shibuya-ku, Tokyo 150-0012, Japan +81 (0)3 6427 5860 inquiry@houserep-tokyo.com