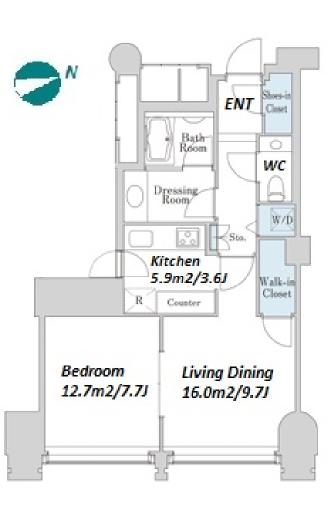

Transaction Type : Intermediate Agent Fee : 1 month + tax

Website : www.houserep-tokyo.com

| Lease Conditions |                                                                                                                                                                           |           |   |  |  |  |  |
|------------------|---------------------------------------------------------------------------------------------------------------------------------------------------------------------------|-----------|---|--|--|--|--|
| LAYOUT           | 1 BR                                                                                                                                                                      |           |   |  |  |  |  |
| SIZE             | 53.49 m²/575.76 ft²                                                                                                                                                       |           |   |  |  |  |  |
| RENT             | JPY 365,000 / month                                                                                                                                                       |           |   |  |  |  |  |
| Management Fee   | -                                                                                                                                                                         |           |   |  |  |  |  |
| Deposit          | 2 months                                                                                                                                                                  | Key Money | - |  |  |  |  |
| Lease Term       | Fixed term lease for 36 months                                                                                                                                            |           |   |  |  |  |  |
| Available        | Early, Oct, 2024                                                                                                                                                          |           |   |  |  |  |  |
| Renewal Fee      | -                                                                                                                                                                         |           |   |  |  |  |  |
| Agent Fee        | 1 month + tax                                                                                                                                                             |           |   |  |  |  |  |
| Other Info       | Depreciation : 1 month / No Key Money / Auto<br>lock / Air-Con / Separated Toilet / Penalty Fee for<br>Early Cancellation / Musical Instrument Negotiable<br>/ Oven / WIC |           |   |  |  |  |  |
|                  |                                                                                                                                                                           |           |   |  |  |  |  |