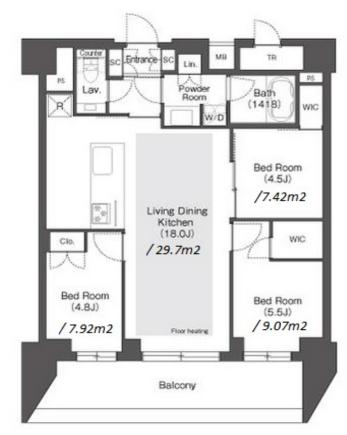

| _ | ) IIIII)             |                                                                                                                                                              |           |         |  |  |
|---|----------------------|--------------------------------------------------------------------------------------------------------------------------------------------------------------|-----------|---------|--|--|
|   | Lease Conditions     | ease Conditions                                                                                                                                              |           |         |  |  |
|   | LAYOUT               | 3 BR                                                                                                                                                         |           |         |  |  |
|   | SIZE                 | 72.79 m <sup>2</sup> /783.5 ft <sup>2</sup>                                                                                                                  |           |         |  |  |
|   | RENT                 | JPY 297,000 / month                                                                                                                                          |           |         |  |  |
|   | Management Fee       | JPY20,000/month                                                                                                                                              |           |         |  |  |
|   | Deposit              | 1 month                                                                                                                                                      | Key Money | 1 month |  |  |
|   | Lease Term           | Standard lease for 24 months                                                                                                                                 |           |         |  |  |
|   | Available            | Now                                                                                                                                                          |           |         |  |  |
|   | Renewal Fee          | 1 month                                                                                                                                                      |           |         |  |  |
|   | Agent Fee            | 1 month + tax                                                                                                                                                |           |         |  |  |
|   | Other Info           | Guarantor Company: TBC / Auto lock / Air-Con / Separated Toilet / Balcony / Internet Included / Flooring / Floor Heating / Dishwasher / Bathroom dryer / WIC |           |         |  |  |
|   | Building Information |                                                                                                                                                              |           |         |  |  |