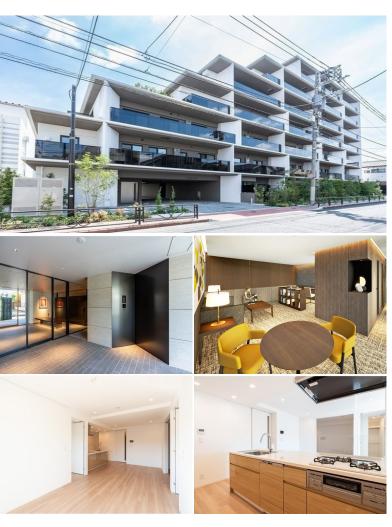

## OASE BUNKYO OTSUKA

4-4-8, Otsuka, Bunkyo-Ku, Tokyo

Unit No. 202

**TYPE** Apt.

Access

Shinnootsuka Station on Marunouchi Line (7 min)  $Ootsuka \ {\tt Station} \ on \ JR \ Yamanote \ {\tt Line} \ (14 \ {\tt min})$  $Sugamo \ Station \ on \ JR \ Yamanote \ Line \ (18 \ min)$ Sugamo Station on Mita Line (18 min)

Stylish Low Rise Apt. in Otsuka, easy access to "Ikebukuro" stn.

\*The actual Layout & Size may differ slightly from this floor plans & pictures.

| _ | ) IIIII)             |                                                                                                                                                              |           |         |  |  |
|---|----------------------|--------------------------------------------------------------------------------------------------------------------------------------------------------------|-----------|---------|--|--|
|   | Lease Conditions     | ease Conditions                                                                                                                                              |           |         |  |  |
|   | LAYOUT               | 3 BR                                                                                                                                                         |           |         |  |  |
|   | SIZE                 | 72.79 m <sup>2</sup> /783.5 ft <sup>2</sup>                                                                                                                  |           |         |  |  |
|   | RENT                 | JPY 297,000 / month                                                                                                                                          |           |         |  |  |
|   | Management Fee       | JPY20,000/month                                                                                                                                              |           |         |  |  |
|   | Deposit              | 1 month                                                                                                                                                      | Key Money | 1 month |  |  |
|   | Lease Term           | Standard lease for 24 months                                                                                                                                 |           |         |  |  |
|   | Available            | Now                                                                                                                                                          |           |         |  |  |
|   | Renewal Fee          | 1 month                                                                                                                                                      |           |         |  |  |
|   | Agent Fee            | 1 month + tax                                                                                                                                                |           |         |  |  |
|   | Other Info           | Guarantor Company: TBC / Auto lock / Air-Con / Separated Toilet / Balcony / Internet Included / Flooring / Floor Heating / Dishwasher / Bathroom dryer / WIC |           |         |  |  |
|   | Building Information |                                                                                                                                                              |           |         |  |  |