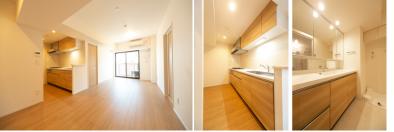

\*The actual Layout & Size may differ slightly from this floor plans & pictures.

Transaction Type : Intermediate

| Lease Conditions     |                                                                                                                                                                                        |                          |         |  |  |  |
|----------------------|----------------------------------------------------------------------------------------------------------------------------------------------------------------------------------------|--------------------------|---------|--|--|--|
| LAYOUT               | 3 BR                                                                                                                                                                                   |                          |         |  |  |  |
| SIZE                 | 67.1 m <sup>2</sup> /722.25 ft <sup>2</sup>                                                                                                                                            |                          |         |  |  |  |
| RENT                 | JPY 300,000 / month                                                                                                                                                                    |                          |         |  |  |  |
| Management Fee       | -                                                                                                                                                                                      |                          |         |  |  |  |
| Deposit              | 1 month                                                                                                                                                                                | Key Money                | 1 month |  |  |  |
| Lease Term           | Fixed term lease for 24 months                                                                                                                                                         |                          |         |  |  |  |
| Available            | Mid, May, 2024                                                                                                                                                                         |                          |         |  |  |  |
| Renewal Fee          | 1 month                                                                                                                                                                                |                          |         |  |  |  |
| Agent Fee            | 1 month + tax                                                                                                                                                                          |                          |         |  |  |  |
| Other Info           | Key Replacement Fee : JPY20,000 Tax not<br>included / Guarantor Company : TBC / Auto lock /<br>Air-Con / Separated Toilet / Balcony / Flooring /<br>Bathroom dryer / WIC / Corner Unit |                          |         |  |  |  |
| Building Information |                                                                                                                                                                                        |                          |         |  |  |  |
| Completion           | Apr, 2023                                                                                                                                                                              | Earthquake<br>Resistance | New     |  |  |  |
| Structure            | RC. 6 floors above                                                                                                                                                                     |                          |         |  |  |  |