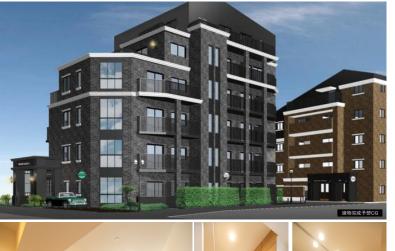

|                  | FOR RENT Property ID No. :156261   |  |          |      |        | HOUSEREP TOKYO INC. Website : www.houserep-tokyo.com |  |  |
|------------------|------------------------------------|--|----------|------|--------|------------------------------------------------------|--|--|
| Property<br>Name | Phallaire Sasazuka II              |  | Unit No. | TYPE |        | Sasaduka Station on Keio Line (5 min)                |  |  |
|                  |                                    |  | 401      | Apt. | Access |                                                      |  |  |
| Address          | 2-3-4, Sasazuka, Shibuya-Ku, Tokyo |  |          |      |        |                                                      |  |  |

\*The actual Layout & Size may differ slightly from this floor plans & pictures.

Transaction Type : Intermediate

| Lease Conditions     |                                                                                                                                                                                        |                          |         |  |  |  |
|----------------------|----------------------------------------------------------------------------------------------------------------------------------------------------------------------------------------|--------------------------|---------|--|--|--|
| LAYOUT               | 3 BR                                                                                                                                                                                   |                          |         |  |  |  |
| SIZE                 | 67.1 m <sup>2</sup> /722.25 ft <sup>2</sup>                                                                                                                                            |                          |         |  |  |  |
| RENT                 | JPY 300,000 / month                                                                                                                                                                    |                          |         |  |  |  |
| Management Fee       | -                                                                                                                                                                                      |                          |         |  |  |  |
| Deposit              | 1 month                                                                                                                                                                                | Key Money                | 1 month |  |  |  |
| Lease Term           | Fixed term lease for 24 months                                                                                                                                                         |                          |         |  |  |  |
| Available            | Mid, May, 2024                                                                                                                                                                         |                          |         |  |  |  |
| Renewal Fee          | 1 month                                                                                                                                                                                |                          |         |  |  |  |
| Agent Fee            | 1 month + tax                                                                                                                                                                          |                          |         |  |  |  |
| Other Info           | Key Replacement Fee : JPY20,000 Tax not<br>included / Guarantor Company : TBC / Auto lock /<br>Air-Con / Separated Toilet / Balcony / Flooring /<br>Bathroom dryer / WIC / Corner Unit |                          |         |  |  |  |
| Building Information |                                                                                                                                                                                        |                          |         |  |  |  |
| Completion           | Apr, 2023                                                                                                                                                                              | Earthquake<br>Resistance | New     |  |  |  |
| Structure            | RC. 6 floors above                                                                                                                                                                     |                          |         |  |  |  |

Structure RC, 6 floors above Car Parking **Bicycle Parking** for 2 spaces (Included) Music Pet Instrument Delivery box / Elevator / Close to Station / 24h Facilities Garbage Drop-off / Newly-built (~1 y/o) Remarks