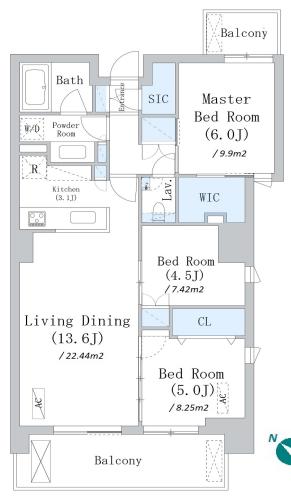

Transaction Type : Intermediate Agent Fee : 1 month + tax

Website : www.houserep-tokyo.com

| Lease Conditions       |                                                                                                                                   |                          |          |  |  |  |  |  |
|------------------------|-----------------------------------------------------------------------------------------------------------------------------------|--------------------------|----------|--|--|--|--|--|
| LAYOUT                 | 3 BR                                                                                                                              |                          |          |  |  |  |  |  |
| SIZE                   | 72.96 m <sup>2</sup> /785.33 ft <sup>2</sup>                                                                                      |                          |          |  |  |  |  |  |
| RENT                   | JPY 279,000 / month                                                                                                               |                          |          |  |  |  |  |  |
| Management Fee         | JPY20,000/month                                                                                                                   |                          |          |  |  |  |  |  |
| Deposit                | 1 month                                                                                                                           | Key Money                | 2 months |  |  |  |  |  |
| Lease Term             | Standard lease for 24 months                                                                                                      |                          |          |  |  |  |  |  |
| Available              | Early, Aug, 2024                                                                                                                  |                          |          |  |  |  |  |  |
| Renewal Fee            | 1 month                                                                                                                           |                          |          |  |  |  |  |  |
| Agent Fee              | 1 month + tax                                                                                                                     |                          |          |  |  |  |  |  |
| Other Info             | Guarantor Company : TBC / Auto lock / Air-Con /<br>Balcony / Internet Included / Flooring / Bathroom<br>dryer / WIC / Corner Unit |                          |          |  |  |  |  |  |
| Building Information   |                                                                                                                                   |                          |          |  |  |  |  |  |
| Completion             | Jul, 2024                                                                                                                         | Earthquake<br>Resistance | New      |  |  |  |  |  |
| Structure              | RC, 6 floors above                                                                                                                |                          |          |  |  |  |  |  |
| Car Parking            | ТВС                                                                                                                               |                          |          |  |  |  |  |  |
| <b>Bicycle Parking</b> | (Included)                                                                                                                        |                          |          |  |  |  |  |  |
| Music<br>Instrument    | -                                                                                                                                 | Pet                      | Allowed  |  |  |  |  |  |
| Facilities             | Motorcycle Parking (TBC) / Delivery box / Close to<br>Station / 24h Garbage Drop-off / Newly-built (~1<br>y/o)                    |                          |          |  |  |  |  |  |
| Remarks                |                                                                                                                                   |                          |          |  |  |  |  |  |
|                        |                                                                                                                                   |                          |          |  |  |  |  |  |