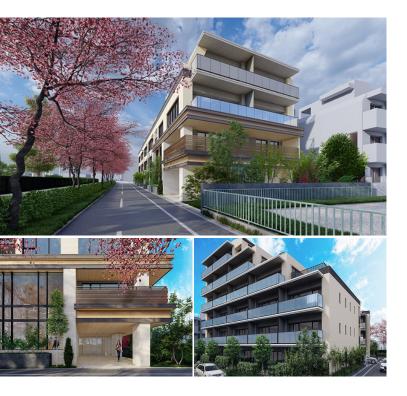

|                  | FOR RENT                            | Property ID No. :156257 |          |                             | HOUSEREP TOKYO INC. | Website : www.houserep-tokyo.com                                                          |  |
|------------------|-------------------------------------|-------------------------|----------|-----------------------------|---------------------|-------------------------------------------------------------------------------------------|--|
| Property<br>Name | PARK AXIS SENKAWA                   |                         | Unit No. | ТҮРЕ                        |                     | Sennkawa Station on Yurakucho Line (6 min)<br>Sennkawa Station on Fukutoshin Line (6 min) |  |
|                  |                                     |                         | 405      | Apt.                        | Access              |                                                                                           |  |
| Address          | 2-33-12, Senkawa, Toshima-Ku, Tokyo |                         |          | Somitiku wa Station on T uk |                     |                                                                                           |  |

Transaction Type : Intermediate Agent Fee : 1 month + tax

Website : www.houserep-tokyo.com

| Lease Conditions       |                                                                                                                                   |                          |          |  |  |  |  |  |
|------------------------|-----------------------------------------------------------------------------------------------------------------------------------|--------------------------|----------|--|--|--|--|--|
| LAYOUT                 | 3 BR                                                                                                                              |                          |          |  |  |  |  |  |
| SIZE                   | 72.96 m <sup>2</sup> /785.33 ft <sup>2</sup>                                                                                      |                          |          |  |  |  |  |  |
| RENT                   | JPY 279,000 / month                                                                                                               |                          |          |  |  |  |  |  |
| Management Fee         | JPY20,000/month                                                                                                                   |                          |          |  |  |  |  |  |
| Deposit                | 1 month                                                                                                                           | Key Money                | 2 months |  |  |  |  |  |
| Lease Term             | Standard lease for 24 months                                                                                                      |                          |          |  |  |  |  |  |
| Available              | Early, Aug, 2024                                                                                                                  |                          |          |  |  |  |  |  |
| Renewal Fee            | 1 month                                                                                                                           |                          |          |  |  |  |  |  |
| Agent Fee              | 1 month + tax                                                                                                                     |                          |          |  |  |  |  |  |
| Other Info             | Guarantor Company : TBC / Auto lock / Air-Con /<br>Balcony / Internet Included / Flooring / Bathroom<br>dryer / WIC / Corner Unit |                          |          |  |  |  |  |  |
| Building Information   |                                                                                                                                   |                          |          |  |  |  |  |  |
| Completion             | Jul, 2024                                                                                                                         | Earthquake<br>Resistance | New      |  |  |  |  |  |
| Structure              | RC, 6 floors above                                                                                                                |                          |          |  |  |  |  |  |
| Car Parking            | ТВС                                                                                                                               |                          |          |  |  |  |  |  |
| <b>Bicycle Parking</b> | (Included)                                                                                                                        |                          |          |  |  |  |  |  |
| Music<br>Instrument    | -                                                                                                                                 | Pet                      | Allowed  |  |  |  |  |  |
| Facilities             | Motorcycle Parking (TBC) / Delivery box / Close to<br>Station / 24h Garbage Drop-off / Newly-built (~1<br>y/o)                    |                          |          |  |  |  |  |  |
| Remarks                |                                                                                                                                   |                          |          |  |  |  |  |  |
|                        |                                                                                                                                   |                          |          |  |  |  |  |  |