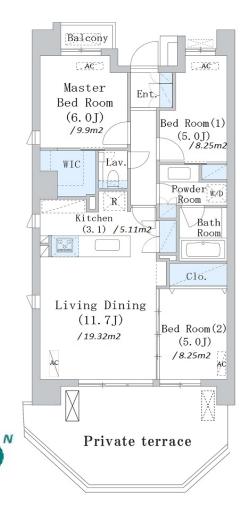

 $\label{eq:Transaction} Type: Intermediate \\ Agent Fee: 1 month + tax$ 

Website: www.houserep-tokyo.com

| Lease Conditions      |                                                                                                                            |                          |          |
|-----------------------|----------------------------------------------------------------------------------------------------------------------------|--------------------------|----------|
| LAYOUT                | 3 BR                                                                                                                       |                          |          |
| SIZE                  | 71.37 m <sup>2</sup> /768.22 ft <sup>2</sup>                                                                               |                          |          |
| RENT                  | JPY 272,000 / month                                                                                                        |                          |          |
| <b>Management Fee</b> | JPY20,000/month                                                                                                            |                          |          |
| Deposit               | 1 month                                                                                                                    | Key Money                | 2 months |
| Lease Term            | Standard lease for 24 months                                                                                               |                          |          |
| Available             | Early, Aug, 2024                                                                                                           |                          |          |
| Renewal Fee           | 1 month                                                                                                                    |                          |          |
| Agent Fee             | 1 month + tax                                                                                                              |                          |          |
| Other Info            | Guarantor Company: TBC / Auto lock / Air-Con / Internet Included / Garden/Terrace / CS/CATV / Flooring / WIC / Corner Unit |                          |          |
| Building Information  |                                                                                                                            |                          |          |
| Completion            | Jul, 2024                                                                                                                  | Earthquake<br>Resistance | New      |
| Structure             | RC, 6 floors above                                                                                                         |                          |          |
| Car Parking           | TBC                                                                                                                        |                          |          |
| Bicycle Parking       | ( Included )                                                                                                               |                          |          |
| Music<br>Instrument   | -                                                                                                                          | Pet                      | Allowed  |
| Facilities            | Motorcycle Parking (TBC) / Delivery box / Close to<br>Station / 24h Garbage Drop-off / Newly-built (~1<br>y/o)             |                          |          |