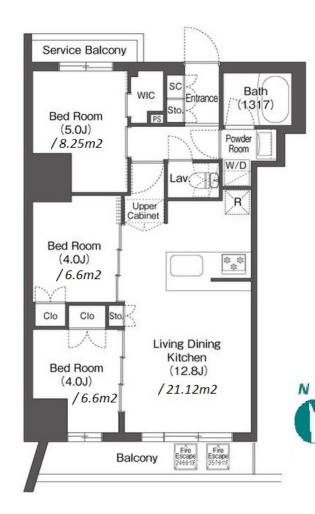

Transaction Type : Intermediate Agent Fee : 1 month + tax

Website : www.houserep-tokyo.com

| Lease Conditions       |                                                                                                                                        |                          |         |  |  |  |  |
|------------------------|----------------------------------------------------------------------------------------------------------------------------------------|--------------------------|---------|--|--|--|--|
| LAYOUT                 | 3 BR                                                                                                                                   |                          |         |  |  |  |  |
| SIZE                   | 55.07 m²/592.76 ft²                                                                                                                    |                          |         |  |  |  |  |
| RENT                   | JPY 255,000 / month                                                                                                                    |                          |         |  |  |  |  |
| Management Fee         | JPY15,000/month                                                                                                                        |                          |         |  |  |  |  |
| Deposit                | 1 month                                                                                                                                | Key Money                | -       |  |  |  |  |
| Lease Term             | Standard lease for 24 months                                                                                                           |                          |         |  |  |  |  |
| Available              | Now                                                                                                                                    |                          |         |  |  |  |  |
| <b>Renewal Fee</b>     | 1 month                                                                                                                                |                          |         |  |  |  |  |
| Agent Fee              | 1 month + tax                                                                                                                          |                          |         |  |  |  |  |
| Other Info             | Guarantor Company : TBC / Auto lock / Air-Con /<br>Separated Toilet / Balcony / Internet Included /<br>Flooring / Bathroom dryer / WIC |                          |         |  |  |  |  |
| Building Information   |                                                                                                                                        |                          |         |  |  |  |  |
| Completion             | Sep, 2023                                                                                                                              | Earthquake<br>Resistance | New     |  |  |  |  |
| Structure              | RC, 11 floors above                                                                                                                    |                          |         |  |  |  |  |
| Car Parking            | TBC                                                                                                                                    |                          |         |  |  |  |  |
| <b>Bicycle Parking</b> | (Included)                                                                                                                             |                          |         |  |  |  |  |
| Music<br>Instrument    | -                                                                                                                                      | Pet                      | Allowed |  |  |  |  |
| Facilities             | Janitor / Delivery box / Elevator / Close to Station /<br>24h Garbage Drop-off / Newly-built (~1 y/o)                                  |                          |         |  |  |  |  |
| Remarks                |                                                                                                                                        |                          |         |  |  |  |  |
|                        |                                                                                                                                        |                          |         |  |  |  |  |