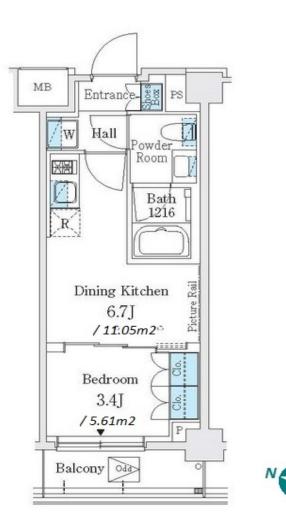

| _       | _          |   |          |
|---------|------------|---|----------|
| Renters | Insuarance | : | Required |

| SIZE                 | 27.17 m <sup>2</sup> /292.45 ft <sup>2</sup>                                                                                                                                           |                          |            |  |  |  |  |  |
|----------------------|----------------------------------------------------------------------------------------------------------------------------------------------------------------------------------------|--------------------------|------------|--|--|--|--|--|
| RENT                 | JPY 135,000 / month                                                                                                                                                                    |                          |            |  |  |  |  |  |
| Management Fee       | JPY15,000/month                                                                                                                                                                        |                          |            |  |  |  |  |  |
| Deposit              | 1 month                                                                                                                                                                                | Key Money                | -          |  |  |  |  |  |
| Lease Term           | Standard lease for 24 months                                                                                                                                                           |                          |            |  |  |  |  |  |
| Available            | Now                                                                                                                                                                                    |                          |            |  |  |  |  |  |
| Renewal Fee          | 1 month                                                                                                                                                                                |                          |            |  |  |  |  |  |
| Agent Fee            | 1 month + tax                                                                                                                                                                          |                          |            |  |  |  |  |  |
| Other Info           | Key Replacement Fee : JPY15,000 Tax not<br>included / Guarantor Company : TBC / Auto lock /<br>Separated Toilet / Balcony / Internet Included /<br>CS/CATV / Flooring / Bathroom dryer |                          |            |  |  |  |  |  |
| Building Information |                                                                                                                                                                                        |                          |            |  |  |  |  |  |
| Completion           | Aug, 2023                                                                                                                                                                              | Earthquake<br>Resistance | New        |  |  |  |  |  |
| Structure            | RC, 5 floors above                                                                                                                                                                     |                          |            |  |  |  |  |  |
| Car Parking          | TBC                                                                                                                                                                                    |                          |            |  |  |  |  |  |
| Bicycle Parking      | JPY330/ month                                                                                                                                                                          |                          |            |  |  |  |  |  |
| Music<br>Instrument  | -                                                                                                                                                                                      | Pet                      | Negotiable |  |  |  |  |  |
| Facilities           | Motorcycle Parking (TBC) / Delivery box /<br>Elevator / 24h Garbage Drop-off / Low-rise /<br>Newly-built (~1 y/o)                                                                      |                          |            |  |  |  |  |  |
| Remarks              |                                                                                                                                                                                        |                          |            |  |  |  |  |  |
|                      |                                                                                                                                                                                        |                          |            |  |  |  |  |  |

Lease Conditions

LAYOUT

1 BR