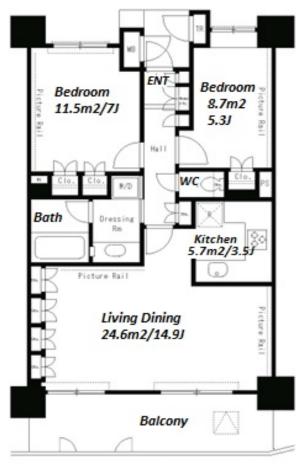

## Mid-rise Apt. in Yotsuya

**STAGE** 

\*The actual Layout & Size may differ slightly from this floor plans & pictures

HOUSEREP TOKYO INC. ハウスレップ トーキョー 株式会社

#301, 1-4-15, Hiroo, Shibuya-ku, Tokyo 150-0012, Japan +81 (0)3 6427 5860 inquiry@houserep-tokyo.com

Transaction Type: Intermediate Agent Fee: 1 month + tax

Website: www.houserep-tokyo.com

| Lease Conditions     |                                                                                                                                                                    |
|----------------------|--------------------------------------------------------------------------------------------------------------------------------------------------------------------|
| LAYOUT               | 2 BR                                                                                                                                                               |
| SIZE                 | 68.68 m <sup>2</sup> /739.26 ft <sup>2</sup>                                                                                                                       |
| RENT                 | JPY 260,000 / month                                                                                                                                                |
| Management Fee       | JPY15,000/month                                                                                                                                                    |
| Deposit              | 2 months Key Money 1 month                                                                                                                                         |
| Lease Term           | Standard lease for 24 months                                                                                                                                       |
| Available            | Now                                                                                                                                                                |
| Renewal Fee          | 1 month                                                                                                                                                            |
| Agent Fee            | 1 month + tax                                                                                                                                                      |
| Other Info           | Guarantor Company: TBC / Auto lock / Air-Con /<br>Separated Toilet / Balcony / Internet Included /<br>Musical Instrument Negotiable / Flooring /<br>Bathroom dryer |
| Building Information |                                                                                                                                                                    |
| Completion           | Nov, 2001 Earthquake Resistance New                                                                                                                                |
| Structure            | RC, 16 floors above and 1 basement floors                                                                                                                          |
| Car Parking          | extra charge                                                                                                                                                       |
| Bicycle Parking      | JPY500 + tax / month                                                                                                                                               |
| Music<br>Instrument  | Negotiable Pet -                                                                                                                                                   |
| Facilities           | Motorcycle Parking (TBC) / Near Large Parks /<br>Front desk / Delivery box / Elevator / High-rise                                                                  |