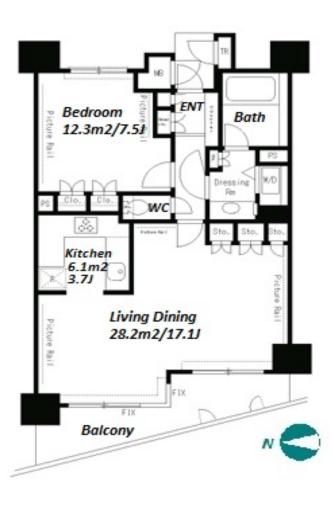

Transaction Type: Intermediate Agent Fee: 1 month + tax

Website: www.houserep-tokyo.com

| Lease Conditions     |                                                                                                                                                                                                         |                          |         |
|----------------------|---------------------------------------------------------------------------------------------------------------------------------------------------------------------------------------------------------|--------------------------|---------|
| LAYOUT               | 1 BR                                                                                                                                                                                                    |                          |         |
| SIZE                 | 65.06 m <sup>2</sup> /700.29 ft <sup>2</sup>                                                                                                                                                            |                          |         |
| RENT                 | JPY 250,000 / month                                                                                                                                                                                     |                          |         |
| Management Fee       | JPY15,000/month                                                                                                                                                                                         |                          |         |
| Deposit              | 2 months                                                                                                                                                                                                | Key Money                | 1 month |
| Lease Term           | Standard lease for 24 months                                                                                                                                                                            |                          |         |
| Available            | Now                                                                                                                                                                                                     |                          |         |
| Renewal Fee          | 1 month                                                                                                                                                                                                 |                          |         |
| Agent Fee            | 1 month + tax                                                                                                                                                                                           |                          |         |
| Other Info           | Guarantor Company: TBC / Auto lock / Air-Con /<br>Separated Toilet / Balcony / Internet Included /<br>Penalty Fee for Early Cancellation / Musical<br>Instrument Negotiable / Flooring / Bathroom dryer |                          |         |
| Building Information |                                                                                                                                                                                                         |                          |         |
| Completion           | Nov, 2001                                                                                                                                                                                               | Earthquake<br>Resistance | New     |
| Structure            | RC, 16 floors above and 1 basement floors                                                                                                                                                               |                          |         |
| Car Parking          | JPY45,000 + tax / month                                                                                                                                                                                 |                          |         |
| Bicycle Parking      | JPY500 + tax / month                                                                                                                                                                                    |                          |         |
| Music<br>Instrument  | Negotiable                                                                                                                                                                                              | Pet                      | -       |
| Facilities           | Motorcycle Parking (TBC) / Near Large Parks /<br>Front desk / Delivery box / Elevator / High-rise                                                                                                       |                          |         |