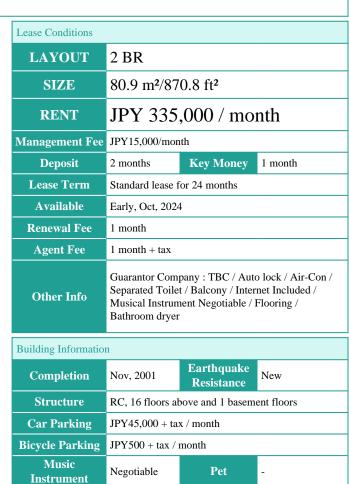

## Remarks

**Facilities** 

Renters Insuarance: Required / Key replacement: extra charge

Elevator / High-rise

Motorcycle Parking (JPY5,000 + tax / month) /

Near Large Parks / Front desk / Delivery box /