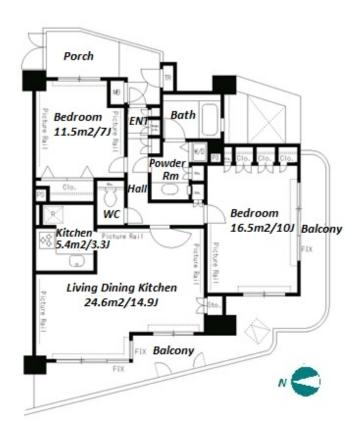

## Mid-rise Apt. in Yotsuya

**Property** 

Name

\*The actual Layout & Size may differ slightly from this floor plans & pictures

HOUSEREP TOKYO INC. ハウスレップトーキョー株式会社 #301, 1-4-15, Hiroo, Shibuya-ku, Tokyo 150-0012, Japan