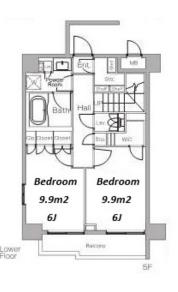

72.18 m<sup>2</sup>/776.93 ft<sup>2</sup>

Standard lease for 24 months

JPY 404,300 / month

**Key Money** 

Key Replacement Fee: JPY30,000 Tax not included / Auto lock / Air-Con / Separated Toilet /

Loft/Maisonnette / Internet Included / Roof Balcony / Flooring / Bathroom dryer / WIC / Corner Unit

Near Large Parks / Janitor / Delivery box / Elevator / Security / 24h Garbage Drop-off

\*The actual Layout & Size may differ slightly from this floor plans & pictures.

#301, 1-4-15, Hiroo, Shibuya-ku, Tokyo 150-0012, Japan +81 (0)3 6427 5860 inquiry@houserep-tokyo.com