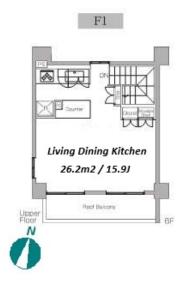

**Deposit** 

**Lease Term** 

2 BR

1 month

Now

1 month

1 month + tax

Management Fee JPY15,700/month

72.18 m<sup>2</sup>/776.93 ft<sup>2</sup>

Standard lease for 24 months

JPY 404,300 / month

**Key Money** 

Key Replacement Fee: JPY30,000 Tax not included / Auto lock / Air-Con / Separated Toilet /

Loft/Maisonnette / Internet Included / Roof Balcony / Flooring / Bathroom dryer / WIC / Corner Unit

Near Large Parks / Janitor / Delivery box / Elevator / Security / 24h Garbage Drop-off

\*The actual Layout & Size may differ slightly from this floor plans & pictures.

#301, 1-4-15, Hiroo, Shibuya-ku, Tokyo 150-0012, Japan +81 (0)3 6427 5860 inquiry@houserep-tokyo.com