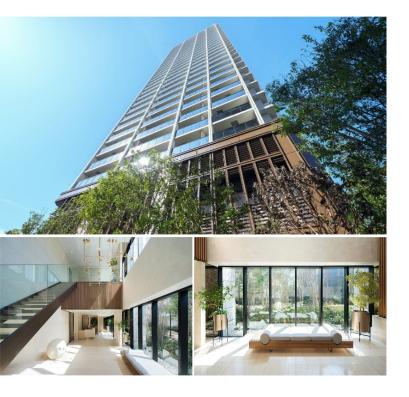

|                  | FOR RENT Property ID No. :156138 |             |          |      | HOUSEREP TOKYO INC. Website : www.houserep-tokyo.com |                                                                                    |  |
|------------------|----------------------------------|-------------|----------|------|------------------------------------------------------|------------------------------------------------------------------------------------|--|
| Property<br>Name | LIVIO RESIDENCE NISHIAZABU       |             | Unit No. | ТҮРЕ |                                                      | Hiroo Station on Hibiya Line (11 min)<br>Ropponngi Station on Hibiya Line (11 min) |  |
|                  |                                  |             | 2006     | Apt. | Access                                               |                                                                                    |  |
| Address          | 4-16-3, Nishiazabu, Minato       | o-Ku, Tokyo |          |      |                                                      | Omotesanndou Station on Ginza Line (14 min)                                        |  |

Newly-built High-Rise Apt. in Nishiazabu, near Omotesando, Roppongi & Hiroo

HOUSEREP TOKYO INC.

#301, 1-4-15, Hiroo, Shibuya-ku, Tokyo 150-0012, Japan

inquiry@houserep-tokyo.com

ハウスレップ トーキョー 株式会社

+81 (0)3 6427 5860

Motorcycle Parking (JPY10,000 + tax / month) / Gym (( Included )) / Within 20 min walk to Roppongi / Within 20 min to Roppongi by train / Near Large Parks / Concierge / Delivery box / Elevator / Sky lounge / Security / 24h Garbage Drop-off / Fitness / Gym / Highrise / Newly-built (~7 y/o) / Newly-built (~1 y/o)

Remarks

Facilities

Renters Insuarance : Required / Pet:additional deposit ( 1 month )