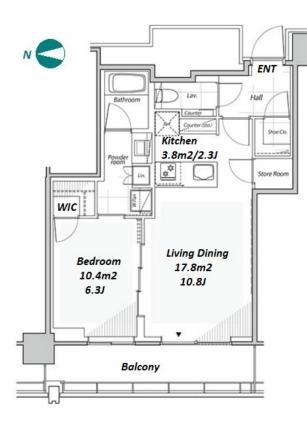

\*The actual Layout & Size may differ slightly from this floor plans & pictures.

no actual 24,041 & 5120 may allor olightly from ano from plane & p

Transaction Type : Intermediate Agent Fee : 1 month + tax

Website : www.houserep-tokyo.com

| Lease Conditions     |                                                                                                                                                                                                                                         |                          |         |  |  |  |  |
|----------------------|-----------------------------------------------------------------------------------------------------------------------------------------------------------------------------------------------------------------------------------------|--------------------------|---------|--|--|--|--|
| LAYOUT               | 1 BR                                                                                                                                                                                                                                    |                          |         |  |  |  |  |
| SIZE                 | 49.13 m²/528.83 ft²                                                                                                                                                                                                                     |                          |         |  |  |  |  |
| RENT                 | JPY 390,000 / month                                                                                                                                                                                                                     |                          |         |  |  |  |  |
| Management Fee       | -                                                                                                                                                                                                                                       |                          |         |  |  |  |  |
| Deposit              | 2 months                                                                                                                                                                                                                                | Key Money                | -       |  |  |  |  |
| Lease Term           | Fixed term lease for 24 months                                                                                                                                                                                                          |                          |         |  |  |  |  |
| Available            | Now                                                                                                                                                                                                                                     |                          |         |  |  |  |  |
| Renewal Fee          | 0.5 months                                                                                                                                                                                                                              |                          |         |  |  |  |  |
| Agent Fee            | 1 month + tax                                                                                                                                                                                                                           |                          |         |  |  |  |  |
| Other Info           | Guarantor Company : TBC / No Key Money / Auto<br>lock / Air-Con / Separated Toilet / Balcony /<br>Internet Included / Penalty Fee for Early<br>Cancellation / CS/CATV / Flooring / Floor Heating<br>/ Dishwasher / Bathroom dryer / WIC |                          |         |  |  |  |  |
| Building Information |                                                                                                                                                                                                                                         |                          |         |  |  |  |  |
| Completion           | Feb, 2024                                                                                                                                                                                                                               | Earthquake<br>Resistance | New     |  |  |  |  |
| Structure            | RC, 32 floors above                                                                                                                                                                                                                     |                          |         |  |  |  |  |
| Car Parking          | TBC                                                                                                                                                                                                                                     |                          |         |  |  |  |  |
| Bicycle Parking      | JPY300 ~ 1,000/ month                                                                                                                                                                                                                   |                          |         |  |  |  |  |
| Music<br>Instrument  | -                                                                                                                                                                                                                                       | Pet                      | Allowed |  |  |  |  |
|                      | Motorcycle Parking (IPY10.000 + tax / month) / Gym ((                                                                                                                                                                                   |                          |         |  |  |  |  |